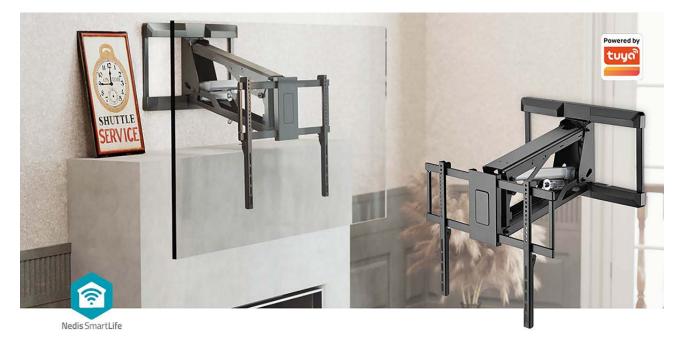

This Nedis smart Wi-Fi motorized medium mantel mount is the ultimate solution to elevate your TV experience. This cutting-edge mount is designed to fit most TV screens from 32" to 75", ensuring compatibility with your entertainment setup.

Connecting seamlessly to your Wi-Fi network, this mount eliminates the need for a separate hub, simplifying the setup process. With the intuitive Nedis Smartlife app support, you can effortlessly control the wall mount from the palm of your hand. Its robust construction has been strength-tested to support TVs weighing up to 35 kg, guaranteeing a secure placement for your valuable device.

#### Features

- Smart Wi-Fi motorized medium mantel mount fits most TV screens from 32" to 75"
- Easy to connect directly to your Wi-Fi network no separate hub required
- Connect to your Wi-Fi and control the wall mount with the Nedis Smartlife app support
- Strength tested to support TVs up to 35 kg
- A quiet motorised mechanism and a gas spring system
- RF Remote controlled with 2 pre-set positions for easy use