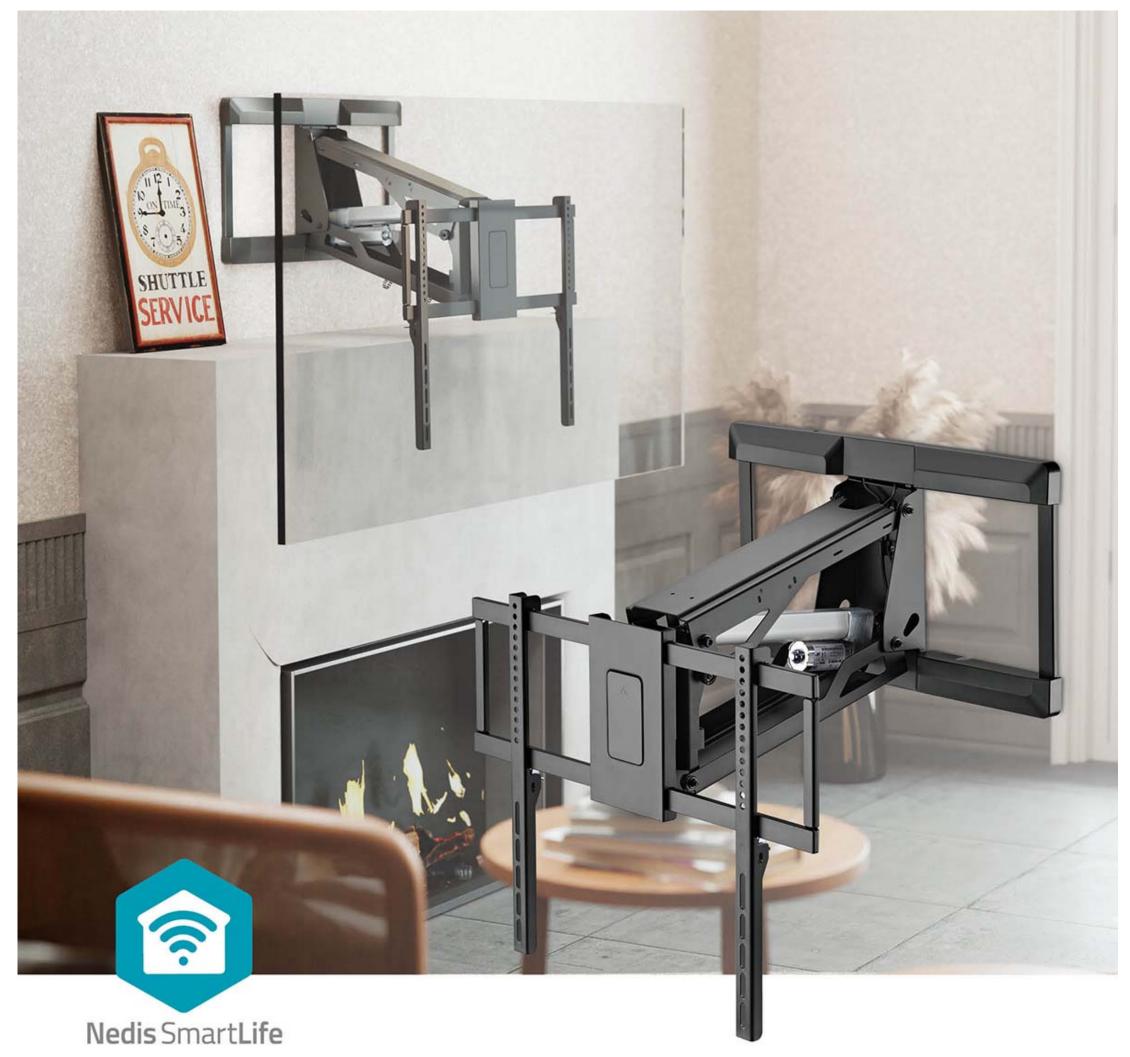

## 37 - 75 " | Maximum supported screen weight: 35 kg | Rotatable | Minimum wall distance: 153 mm | Maximum wall distance: 485 mm | Remote controlled | ABS / Steel | Black

Brand: Nedis | Article number: TVWM5880BK | Product EAN number: 5412810450602 | Inner Carton EAN: | Outer Carton EAN:

## **Features**

- Smart Wi-Fi motorized medium mantel mount fits most TV screens from 32" to 75"
- Easy to connect directly to your Wi-Fi network no separate hub required
- Connect to your Wi-Fi and control the wall mount with the Nedis Smartlife app support
- Strength tested to support TVs up to 35 kg
- A quiet motorised mechanism and a gas spring system
- RF Remote controlled with 2 pre-set positions for easy use
- Height adjustable different height options and puts the TV at the ideal viewing height (0 – 560 mm)