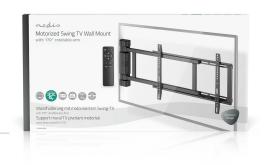

The Motorized medium size swing mount is your ultimate solution for a seamless and dynamic TV viewing experience. Designed to fit most TV screens ranging from 32" to 75", this mount brings unparalleled convenience and innovation to your home entertainment setup.

The sturdy and durable components ensure a maximum TV loading capacity of 50 kg, which promises safety and reliability.

Experience unparalleled flexibility with the extendable motorized arm, enabling automatic movement of your TV from the wall up to 170°. Plus, the included remote control offers two pre-set positions for easy adjustments. Achieve the perfect viewing angle with a levelling adjustment of up to 1.5° and a level indicator to guarantee straight positioning.

#### **Features**

- Motorized medium size swing mount fits most TV screens from 32" to 75"
- Strong and durable component parts max TV load capacity of 50 kg.
- Extendable motorised arm automatically move the TV from the wall up to 170°
- Remote controlled mount with 2 pre-set positions for easy use
- Up to 1.5° levelling adjustment optimise the viewing angle after mounting
- Level indicator included to ensure straight positioning