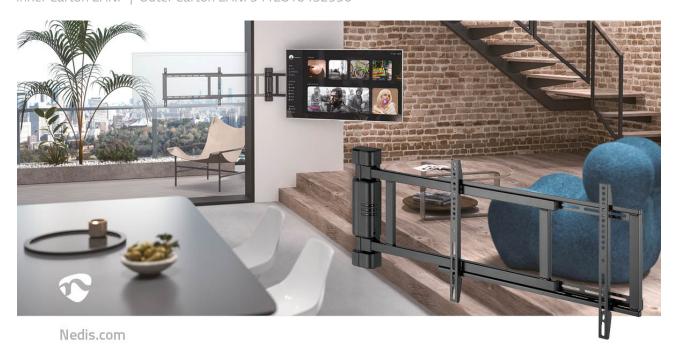

The Motorized medium size swing mount is your ultimate solution for a seamless and dynamic TV viewing experience. Designed to fit most TV screens ranging from 32" to 75", this mount brings unparalleled convenience and innovation to your home entertainment setup.

The sturdy and durable components ensure a maximum TV loading capacity of 50 kg, which promises safety and reliability.

Experience unparalleled flexibility with the extendable motorized arm, enabling automatic movement of your TV from the wall up to 170°. Plus, the included remote control offers two pre-set positions for easy adjustments. Achieve the perfect viewing angle with a levelling adjustment of up to 1.5° and a level indicator to guarantee straight positioning.

#### **Features**

- Motorized medium size swing mount fits most TV screens from 32" to 75"
- Strong and durable component parts max TV load capacity of 50 kg.
- Extendable motorised arm automatically move the TV from the wall up to 170°
- Remote controlled mount with 2 pre-set positions for easy use
- Up to 1.5° levelling adjustment optimise the viewing angle after mounting
- Level indicator included to ensure straight positioning