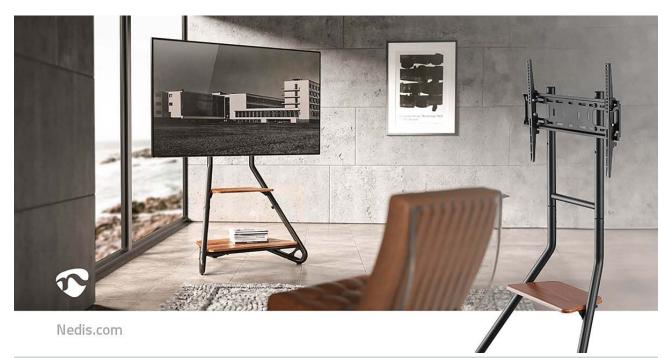

This Nedis Corner TV Floor Stand is a masterpiece inspired by the iconic Bauhaus style. This avant-garde creation seamlessly blends art and modernism, featuring harmoniously balanced geometric shapes that exude metallic and streamlined visual effects.

Designed with your convenience in mind, this floor stand comes with two organizing dark walnut shelves. The lower shelf offers ample space for larger items, while the upper shelf is perfect for keeping your remotes and gaming accessories within easy reach. No matter the size of your TV screen, our stand caters to screens from 37" to 75", making it the ideal choice for various spaces.

#### Features

- Corner TV floor stand with 2 dark walnut shelves
- Inspired by the Bauhaus style combining avantgarde art and modernism
- Suitable for most large size TV screens from 37" to 75"
- Adjustable in height and tiltable.
- Cable Management system to keep everything organized
- Anti-Skid pads prevent scratches or scuffs
- Sturdy Base with Streamline Design: for durability and aesthetics
- Ideal for use in living rooms, offices and retail stores