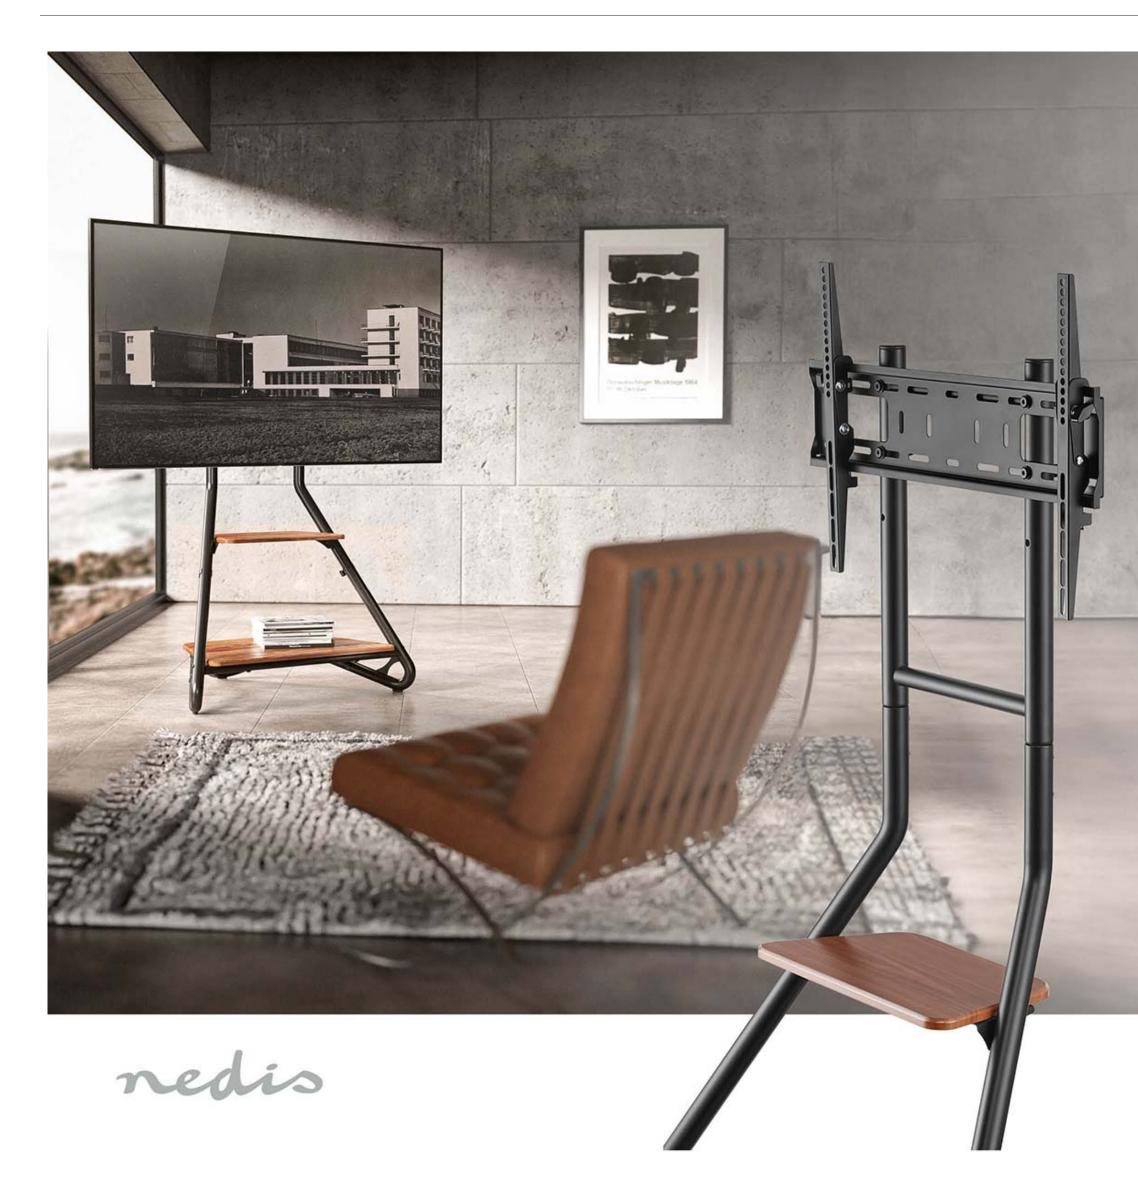

## nedis TV Floor Stand | TVSM6200BK

Nedis.co.uk/TVSM6200BK

## 37 - 75 " | Maximum supported screen weight: 40 kg | Bauhaus Design | Adjustable pre-fixed heights | MDF / Steel | Black / Brown

Brand: Nedis | Article number: TVSM6200BK | Product EAN number: 5412810450534 Inner Carton EAN: | Outer Carton EAN:

## Features

- Corner TV floor stand with 2 dark walnut shelves
- Inspired by the Bauhaus style combining avant-garde art and modernism
- Suitable for most large size TV screens from 37" to 75"
- Adjustable in height and tiltable.
- Cable Management system to keep everything organized
- Anti-Skid pads prevent scratches or scuffs
- Sturdy Base with Streamline Design: for durability and aesthetics
- Ideal for use in living rooms, offices and retail stores
- Suitable for VESA: 200x200, 300x200, 400x200, 300x300, 400x300, 400x400, 600x400