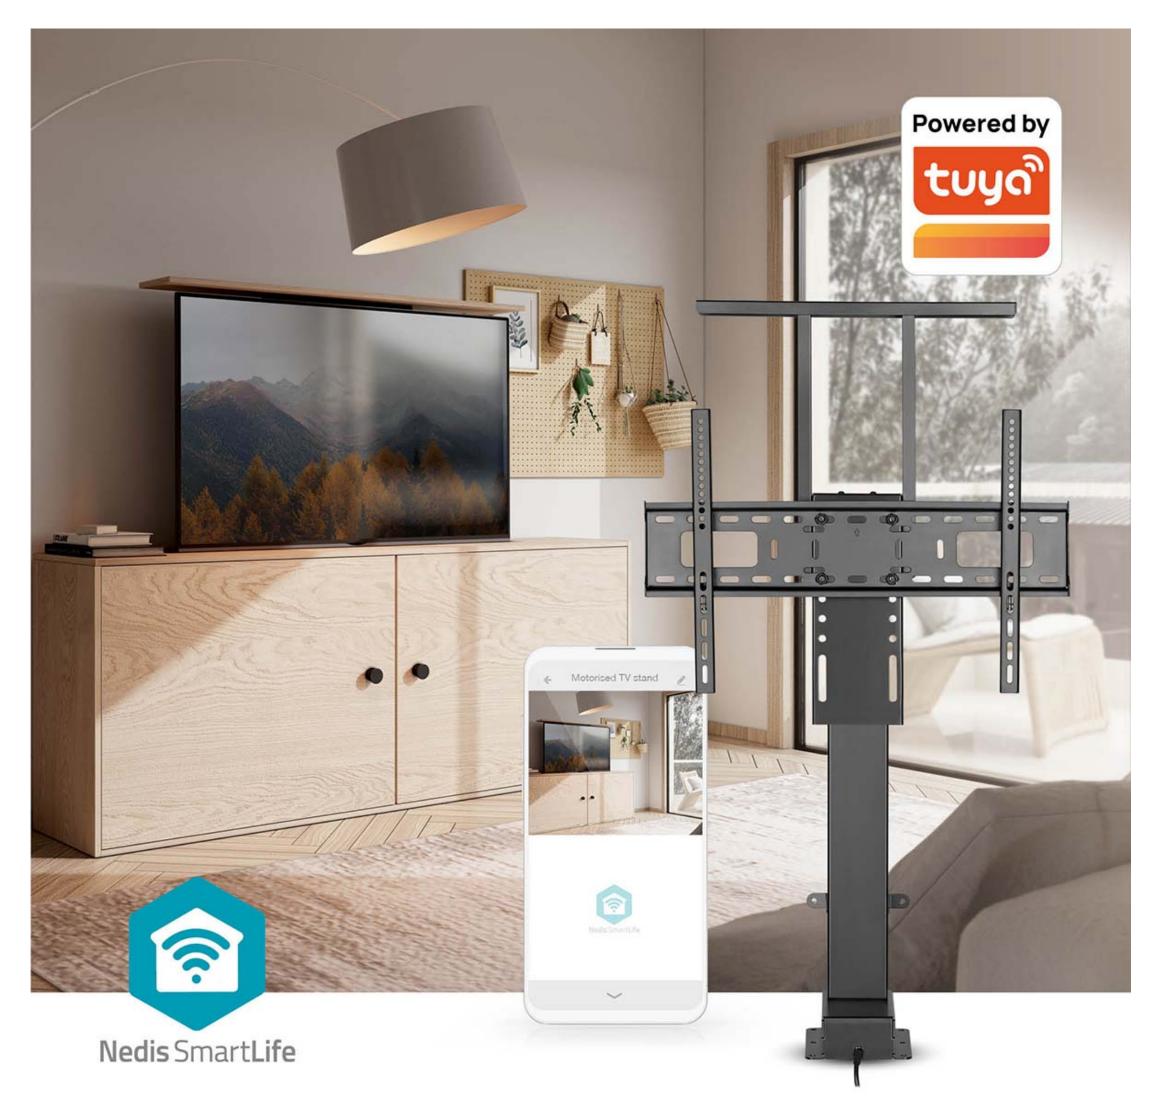

## nedio SmartLife Motorized TV Lift | TVSM5840BK

## 37 - 80 " | Maximum supported screen weight: 60 kg | Built-in Cabinet Design | Lift range: 79 - 184 cm | Remote controlled | ABS / Steel | Black

Brand: Nedis | Article number: TVSM5840BK | Product EAN number: 5412810450466 Inner Carton EAN: | Outer Carton EAN:

## **Features**

- Smart Wi-Fi motorized TV Lift for TV screens from 37" to 80"
- Easy to connect directly to your Wi-Fi network no separate hub required
- Connect to your Wi-Fi and control the Wall mount with the Nedis Smartlife app support
- Revolutionary lift design for use with unique integrated cabinets to conceal the
- Strong and durable component parts max TV load capacity of 60 kg.
- Powerful quality motor provides automatic up and down lift function with low decibel (<50dB)</li>