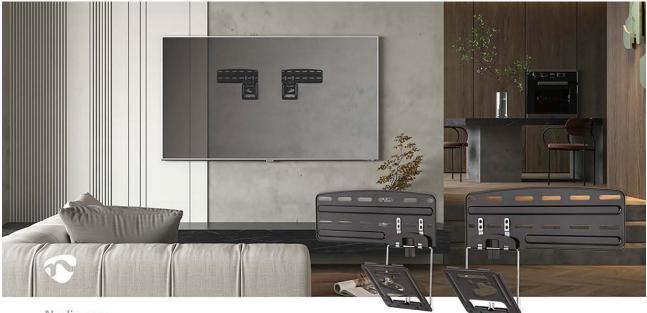

Nedis.com

This Nedis Micro-Gap Fixed TV Wall Mount combines elegance and functionality and is engineered with precision and designed for modern living rooms. This wall mount is your gateway to an immersive TV viewing experience.

At the heart of this innovation is its super thin fixed micro-gap design, meticulously crafted to hang your TV as close as possible to the wall. Specifically designed for Samsung (Neo) QLED and Crystal UHD TV screens ranging from 43" to 85" (except Samsung Q80A), it ensures a seamless fit for a wide range of television models.

### Features

- Super thin fixed micro-gap TV wall mount
- Suitable for most Samsung (Neo) QLED and Crystal UHD TV screens from 43" to 85"
- Micro-gap is the next level in hanging your TV as close as possible to the wall
- Micro level adjustment to ensure perfect positioning
- Kickstand design: allows space for cable management and maintenance
- Strong magnetic contact: holds TV against the back plate preventing movement
- Anti-Skid pads prevent scratches or scuffs