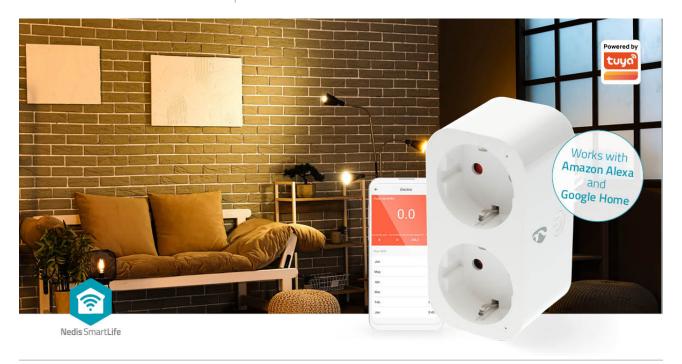

Switch any product on or off with this Nedis duo smart Wi-Fi power plug (e.g. a light, radio, fan, kettle, heated blanket) easily from your smartphone wherever you are or with a simple voice command to your Google Home or Amazon Alexa device.

Besides controlling it live you can also set a schedule to switch on/off at preferred times, or based on sunrise/sunset. This can be done for your own convenience when you're at home, or to simulate your presence while you're actually away from home to deter burglars.

### **Features**

- Smart Wi-Fl power plug socket to switch lights or appliances on or off quickly and easily
- Both sockets can independently power and control two devices
- Easy to connect directly into your Wi-Fi network no separate hub required
- Use the Nedis® SmartLife app to set timers or schedules for switching on/off automatically
- Possible to turn on/off manually
- Measures power consumption in real time
- Suitable for all devices up to 3680 watts such as consumer electronics, washing machines, dryers