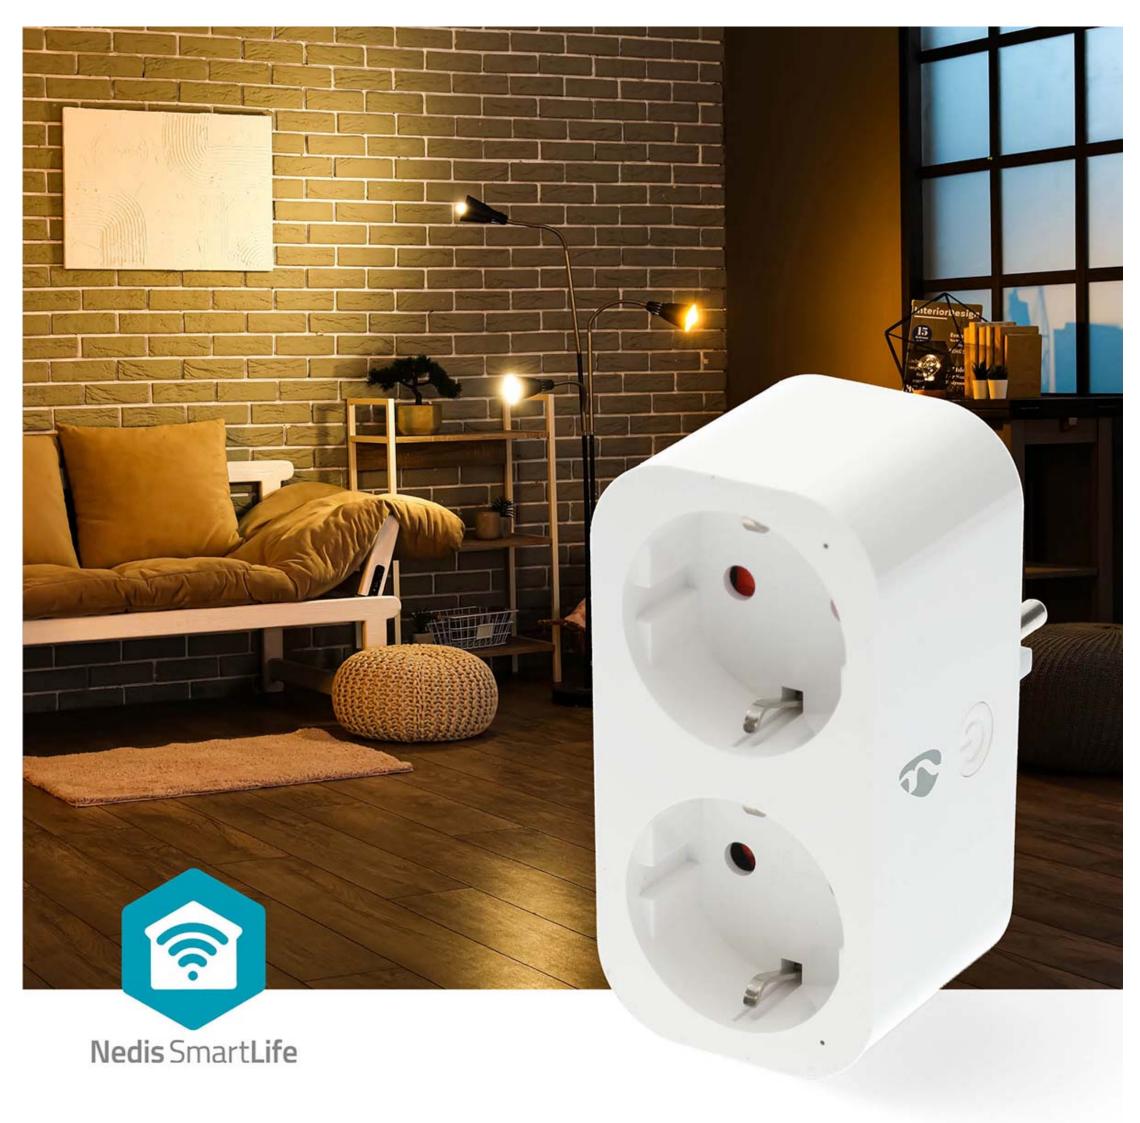

## **Features**

- Smart Wi-FI power plug socket to switch lights or appliances on or off quickly and easily
- Both sockets can independently power and control two devices
- Easy to connect directly into your Wi-Fi network no separate hub required
  Use the Nedis® SmartLife app to set timers or schedules for switching on/off automatically
- Possible to turn on/off manually
- Measures power consumption in real time
- Suitable for all devices up to 3680 watts such as consumer electronics, washing machines, dryers