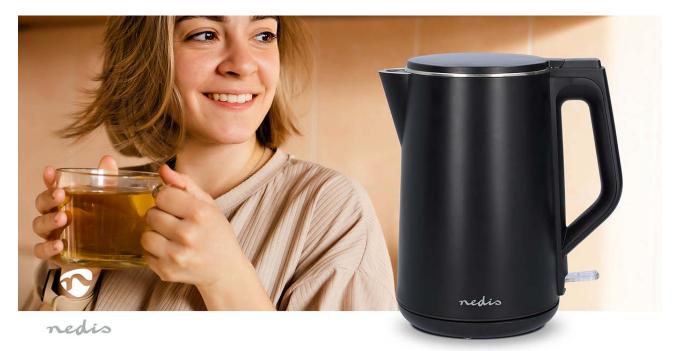

This stylish kettle has a 1.5 Litre capacity and thanks to the powerful performance of the 2200 W, you will have your tea ready in no time. The black finish makes this kettle a stylish, durable, and easy-to-clean and a great addition to your kitchen. The kettle has a double-wall housing which maintains the temperature of the water for longer.

The 360° base makes the kettle suitable for both left or right-handed people. The kettle is detachable from the base so filling and pouring is easier. The large lid and the concealed heating element makes cleaning easier.

When the water boils, the jug kettle automatically shuts off and has boil-dry protection.