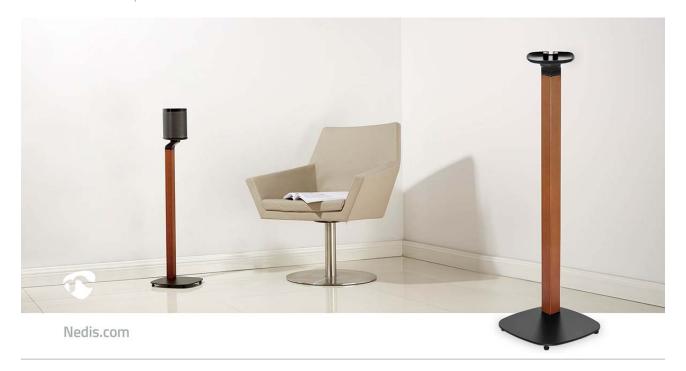

This stylish Scandinavian design Sonos speaker floor stand is the perfect accessory to elevate your audio experience. Crafted with meticulous attention to detail, this floor stand combines functionality with sleek aesthetics to complement your modern living space.

Designed specifically for compatibility with Sonos® One™, One™ SL, and PLAY:1 speakers, this stand seamlessly integrates into your existing audio setup. Its sculpted hardwood column and weighted base provide exceptional stability, ensuring minimal vibrations and maximum sound quality.

## Features

- Stylish scandinavian design Sonos speaker floor stand
- Compatible with Sonos® One™, One™ SL, and PLAY:1
- Sculpted hardwood column and weighted base which ensures stability and reduces secondary sound vibrations
- High quality powder coated finish prevents scratches and rust
- Concealed cable management system to keep everything well organized
- Supplied with plastic pads to ensure stability on solid surfaces or steel spikes for carpeted surfaces