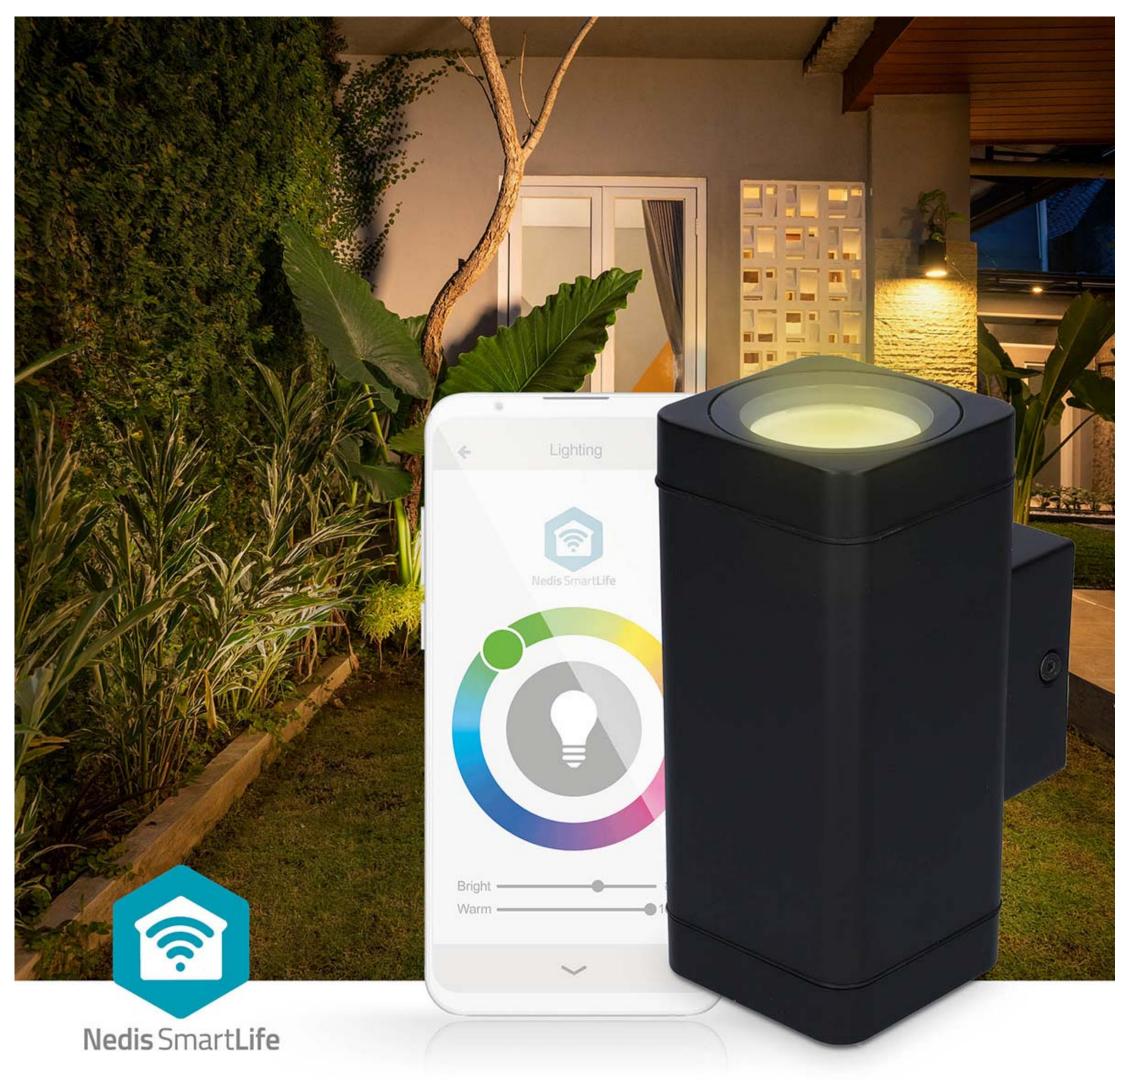

## **Features**

- Smart Bluetooth outdoor LED wall light with up and down light
- Ideal for garden, terrace or balcony
- Warm to Cool White and RGB colours with a life time of 25.000 hours
- Plug & play: connects directly with your Wi-Fi through the Zigbee/Bluetooth gateway
- Thanks to the Bluetooth Mesh you can connect multiple devices surrounding
- Dimmable via the Nedis SmartLife App (once you near the lights)
- Set-up time schedules when to switch the light on or off