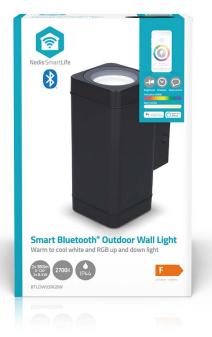

## nedia SmartLife Floodlight | BTLOW05RGBW

## 760 lm | Bluetooth® | 8.5 W | Warm to Cool White | 2700 - 6500 K | ABS | Android™ / IOS

Brand: Nedis | Article number: BTLOW05RGBW | Product EAN number: 5412810444601 Inner Carton EAN: 5412810447299 | Outer Carton EAN: 5412810447305

## **Features**

- Smart Bluetooth outdoor LED wall light with up and down light
- Ideal for garden, terrace or balcony
- Warm to Cool White and RGB colours with a life time of 25.000 hours
- Plug & play: connects directly with your Wi-Fi through the Zigbee/Bluetooth gateway
- Thanks to the Bluetooth Mesh you can connect multiple devices surrounding
- Dimmable via the Nedis SmartLife App (once you near the lights)
- Set-up time schedules when to switch the light on or off