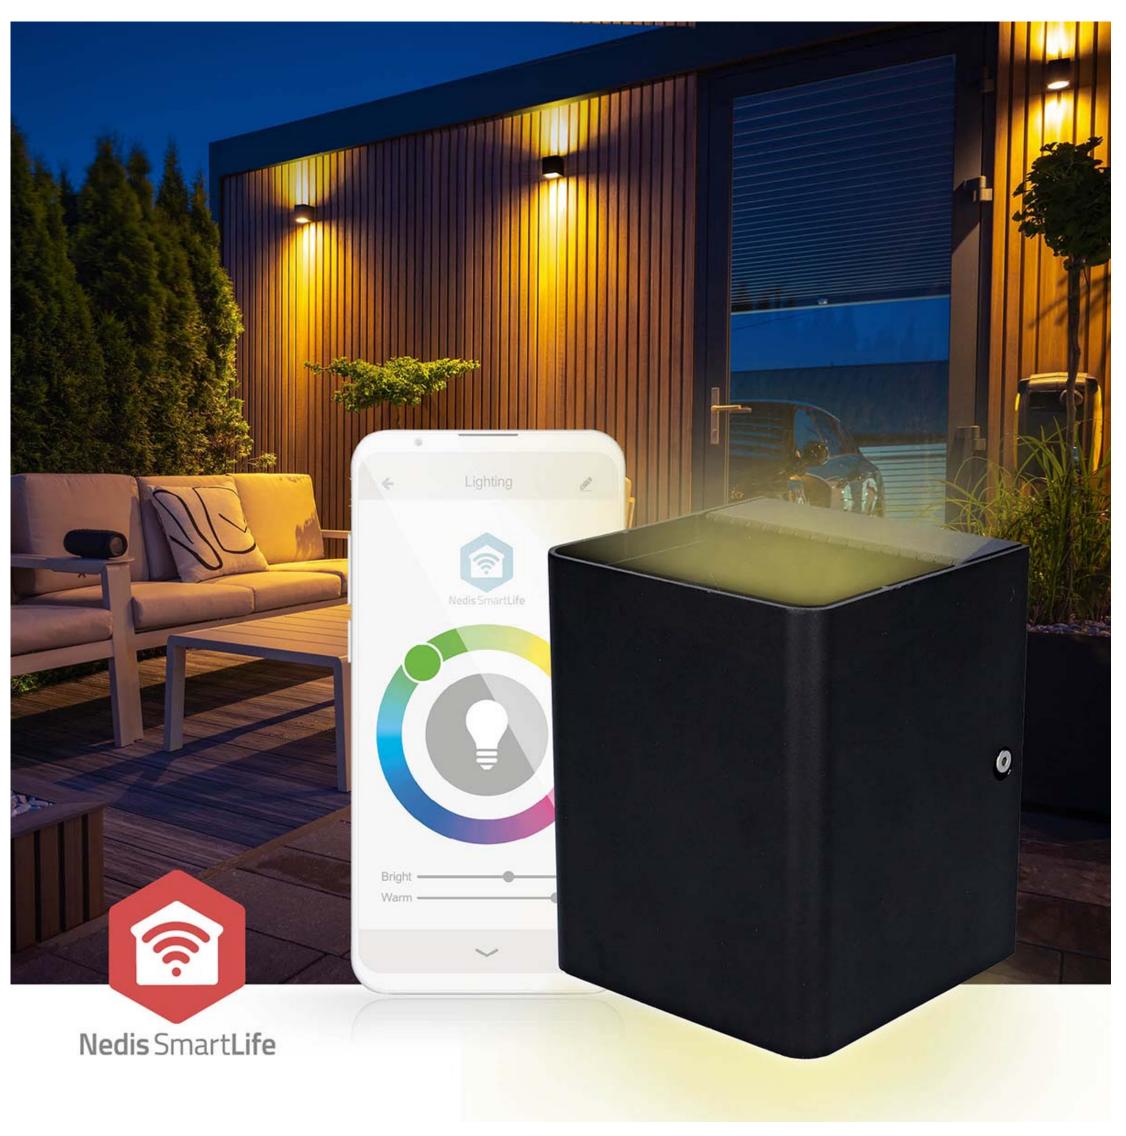

## nedia SmartLife Floodlight | ZBLOW10RGBW

## 2 x 270 lm | Zigbee 3.0 | 12 + 4 W | RGB / Warm White | 2700 K | Aluminium | Android™ / IOS

Brand: Nedis | Article number: ZBLOW10RGBW | Product EAN number: 5412810444434 Inner Carton EAN: 5412810444748 | Outer Carton EAN: 5412810444755

## **Features**

- Smart Zigbee outdoor LED wall light with up and down light
- Ideal for garden, terrace or balcony
- Warm White and RGB colours with a life time of 30.000 hours
- Plug & play: connects directly with your Wi-Fi through the Zigbee gateway
- Ideal to be used in places with a weaker internet connection
- Zigbee protocol can connect multiple devices in one single network
- Zigbee lights are very energy-efficient
- Dimmable via the Nedis SmartLife App after installing product via Nedis gateway