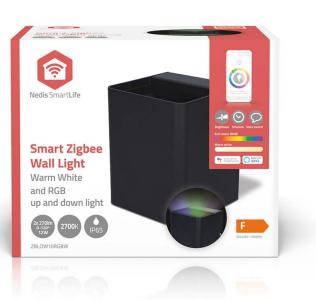

## nedia SmartLife Floodlight | ZBLOW10RGBW

## 2 x 270 lm | Zigbee 3.0 | 12 + 4 W | RGB / Warm White | 2700 K | Aluminium | Android™ / IOS

Brand: Nedis | Article number: ZBLOW10RGBW | Product EAN number: 5412810444434 Inner Carton EAN: 5412810444748 | Outer Carton EAN: 5412810444755

## **Features**

- Smart Zigbee outdoor LED wall light with up and down light
- Ideal for garden, terrace or balcony
- Warm White and RGB colours with a life time of 30.000 hours
- Plug & play: connects directly with your Wi-Fi through the Zigbee gateway
- Ideal to be used in places with a weaker internet connection
- Zigbee protocol can connect multiple devices in one single network
- Zigbee lights are very energy-efficient
- Dimmable via the Nedis SmartLife App after installing product via Nedis gateway