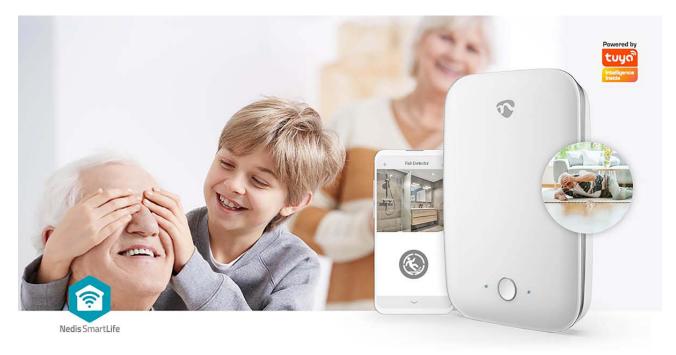

Ensure the safety and well-being of your loved ones with the Nedis Smart Wi-Fi Fall Detector

The Nedis SmartLife Wi-Fi Fall Detector is the ultimate home care assistant designed to enhance safety and reduce costs for senior living communities and healthcare systems. This state-of-the-art device offers unparalleled features to monitor and protect senior citizens in their daily lives.

warning device. Designed to screen for high-

hazardous risks of day-to-day living for senior citizens.

- Get alerts for falls, wandering, oversleeping, inactivity, and more!
- In the case of an incident, a push notification or alert is sent via the SmartLife app.