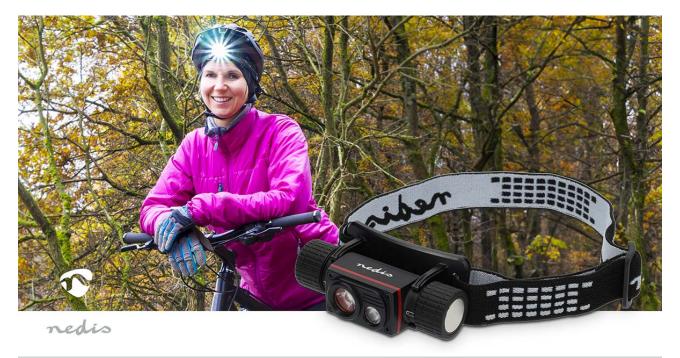

Introducing the ultimate outdoor companion – our lightweight rechargeable Nedis 10-Watt LED headlamp with a full metal housing. The elastic head band is flexible and universally adjustable, ensuring a secure hold on any head. This headlamp has been designed to meet the demands of the most extreme outdoor activities with its robust aluminium alloy housing and IPX8 waterresistant feature, allowing it to be submerged up to 3 meters.

#### Features

- Comfortable & rechargeable 10-Watt LED torch with full metal housing
- Robust aluminium alloy housing with hidden USB Type-C charging port
- Push button for various modes:
- Floodlight: 30% (120 lm) 100% (450 lm)
- Spotlight: 100% (600 lm)
- Both: 100% (1000 lm)
- IPX8 water-resistant and underwater to 3 meter
- Ideal for outdoor activities in extreme weather
- Lamp head can be swivelled up and down
- Up to 180 meters beam distance with up to 1000 lumen
- Max. burn time up to 3 hours