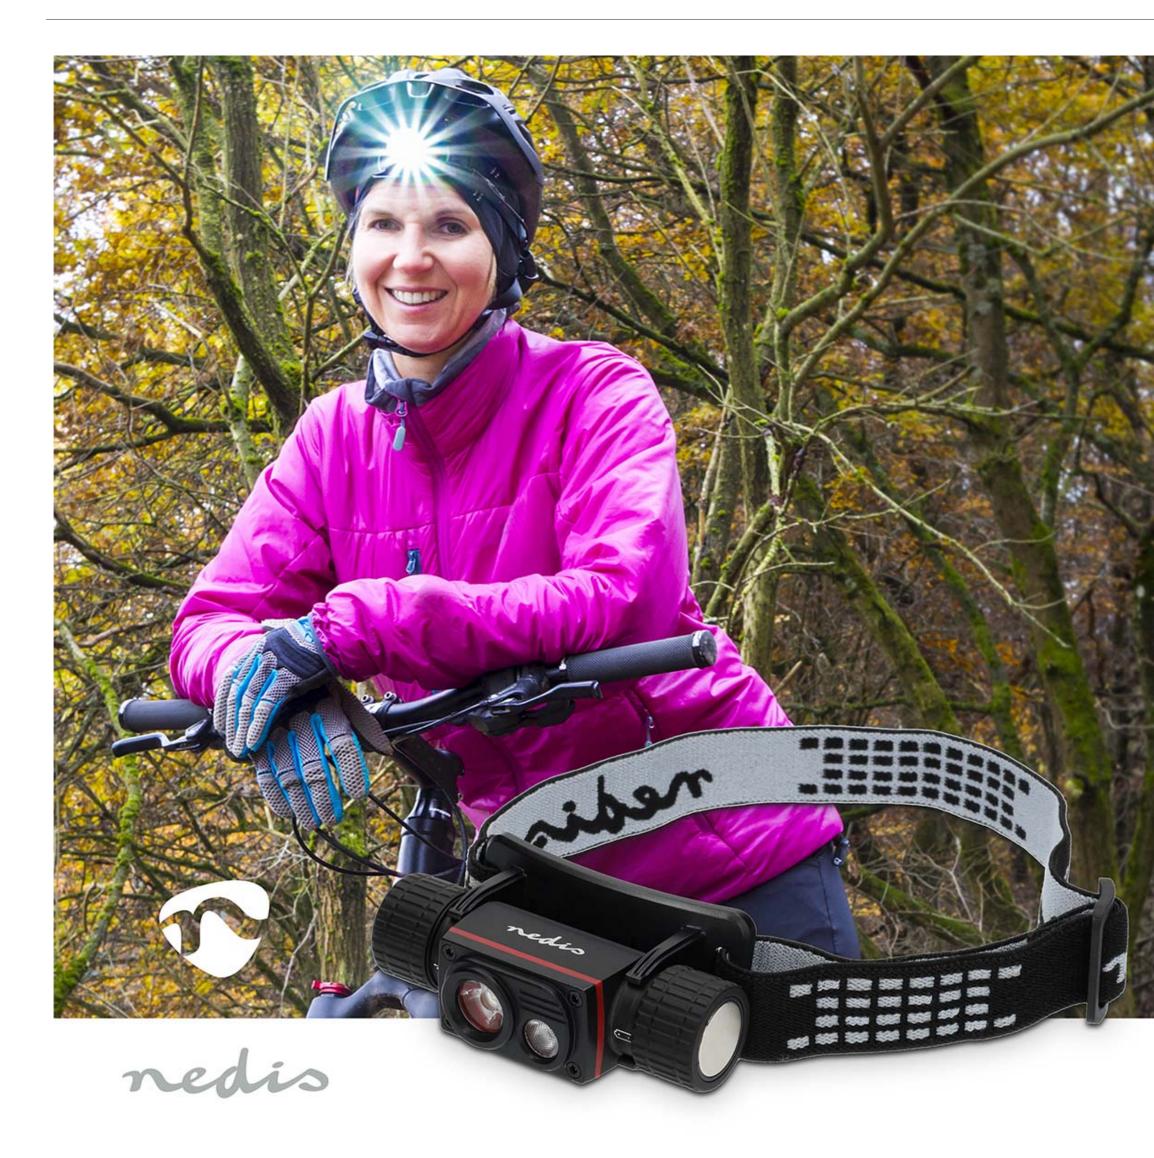

## nedis Headlight | LHLR10WBK

Nedis.co.uk/LHLR10WBK

## Battery Powered / USB Powered | 3.7 V DC | Batteries included | Rechargeable | Rated luminous flux: 1000 lm | Light range: 180 m

Brand: Nedis | Article number: LHLR10WBK | Product EAN number: 5412810442928 | Inner Carton EAN: 5412810443093 | Outer Carton EAN: 5412810443109

## Features

- Comfortable & rechargeable 10-Watt LED torch with full metal housing
- Robust aluminium alloy housing with hidden USB Type-C charging port
- Push button for various modes:
- Floodlight: 30% (120 lm) 100% (450 lm)
- Spotlight: 100% (600 lm)
- Both: 100% (1000 lm)
- IPX8 water-resistant and underwater to 3 meter
- Ideal for outdoor activities in extreme weather
- Lamp head can be swivelled up and down
- Up to 180 meters beam distance with up to 1000 lumen
- Max. burn time up to 3 hours