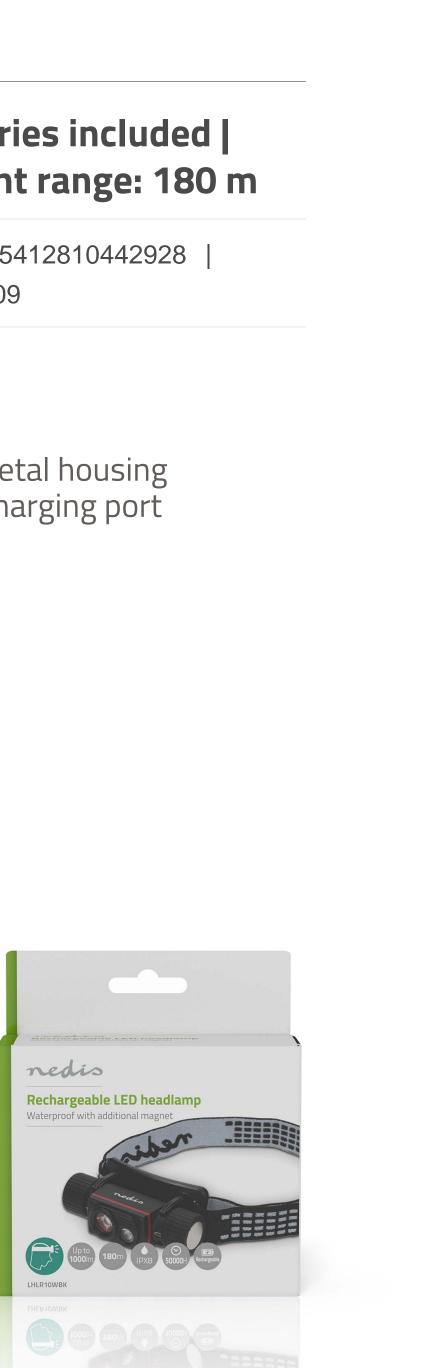

## Battery Powered / USB Powered | 3.7 V DC | Batteries included | Rechargeable | Rated luminous flux: 1000 lm | Light range: 180 m

Brand: Nedis | Article number: LHLR10WBK | Product EAN number: 5412810442928 | Inner Carton EAN: 5412810443093 | Outer Carton EAN: 5412810443109

## Features

- Comfortable & rechargeable 10-Watt LED torch with full metal housing
- Robust aluminium alloy housing with hidden USB Type-C charging port
- Push button for various modes:
- Floodlight: 30% (120 lm) 100% (450 lm)
- Spotlight: 100% (600 lm)
- Both: 100% (1000 lm)
- IPX8 water-resistant and underwater to 3 meter
- Ideal for outdoor activities in extreme weather
- Lamp head can be swivelled up and down
- Up to 180 meters beam distance with up to 1000 lumen
- Max. burn time up to 3 hours