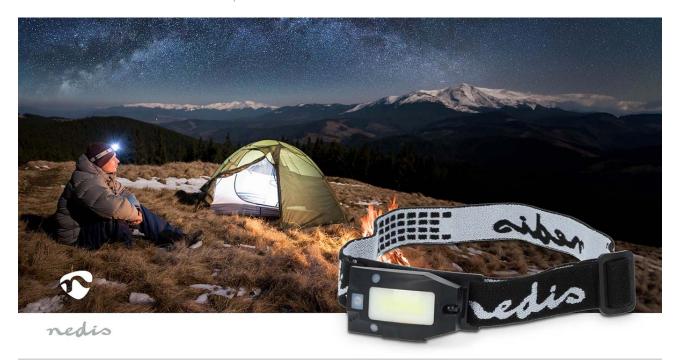

This lightweight yet versatile one lens and one switch Nedis headlamp is ideal for the user that doesn't need any bells or whistles and just wants a simple and strong light. With only 50 grams (incl. the rechargeable battery) this headlamp is a real flyweight and very comfortable to wear even for long periods of time.

### **Features**

- Rechargeable lightweight LED headlamp with USB-C connection
- Single button for quick and easy selection of brightness or light color
- Single click 100% White-40%White-Red-Red
- Long click: launch Sensor mode
- Wave your hand within 5 cm of the front sensor to turn the light on or off
- 360° adjustable facing
- Versatile clip mount
- Works up to 2.5 hours after battery is fully
- IPX4 rating to withstand rain and sleet from any angle
- Up to 20 met lumen