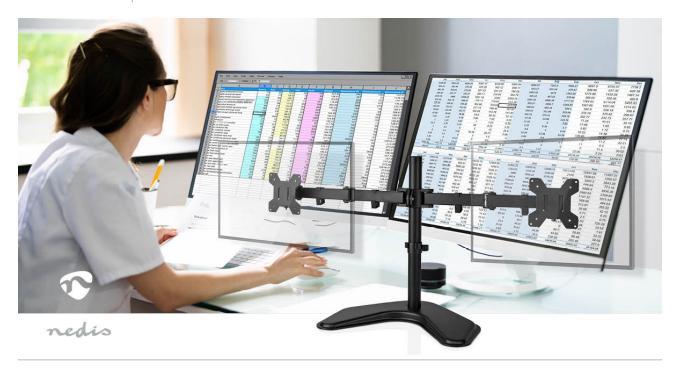

## 2 Screens | 15 - 32 " | 75x75 / 100x100 | Full Motion

Brand: Nedis | Article number: MMDOSD110BK | Product EAN number: 5412810442836 Inner Carton EAN: | Outer Carton EAN: 5412810442843

The Nedis Full Motion monitor desk mount is a tilt, swivel and rotatable desk mount for 2 flat screens up to 32". This mount is a great choice to give you space saving on desks and work surfaces.

The versatile tilt (90°), rotate (360°) and swivel (180°) technology allows the mount to change to any viewing angle to fully benefit from the capabilities of a flat screen. The portrait-to-landscape 360° rotation gives a wide motion range. The mount is manually height adjustable from 0 to 40 centimetres. An innovative cable management system conceals and routes cables from mount to the screen. Ideal to keep the workplace nice and tidy.