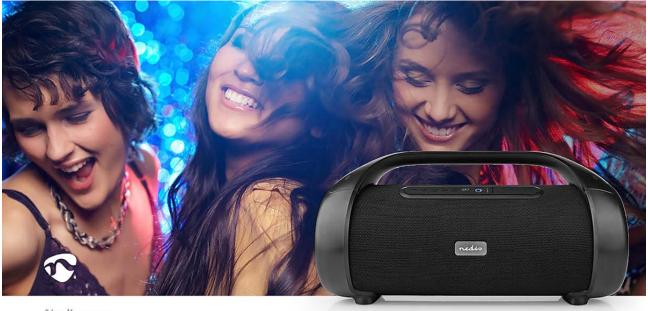

Nedis.com

This Nedis RGB Bluetooth® party boombox is a 2.1 channel 120 W wireless speaker with built-in 5" subwoofer that delivers strong and pure sound with a rich deep bass. To make the party complete it has integrated RGB LED lights which change from colour. These can be switched off.

This boombox allows you to enjoy your favourite music from your smartphone or tablet via Bluetooth®. You can also use the AUX connection connected to an external device to play music. The TWS function allows pairing of 2 of these boomboxes for True Wireless Stereo.

#### Features

- Portable Bluetooth® party boombox with integrated RGB LED lights
- Premium design with integrated carrying handle and wrapped in stylishly woven fabric
- Built-in 4400 mAh battery for 9.5 hours of nonstop music from a single charge
- The 5" subwoofer and two 3" tweeters providing a powerful rich sound of 120 W with hard-hitting bass
- IPX5 rating giving protection against water splashes
- Equalizer with 2 settings to adjust the sound experience to your tastes.