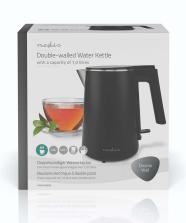

This stylish kettle has a 1.0-liter capacity and thanks to the powerful performance of the 1200 W, you will have your tea ready in no time. The black finish makes this kettle a stylish, durable, and easy-to-clean and a great addition to your kitchen. The kettle has a double-wall housing which maintains the temperature of the water longer.

The 360° base makes the kettle suitable for both left or right-handed people. The kettle is detachable from the base so filling and pouring is easier. The large lid and the concealed heating element makes cleaning easier.

When the water boils, the jug kettle automatically shuts off and has boil-dry protection.

#### Features

- Stylish black kettle with a volume of 1.0 liters
- Double-wall housing which maintains the temperature of the water for longer
- Concealed heating element of 1200 Watt for easy cleaning
- Cordless kettle on 360° pirouette base for easy lifting
- With fixed metal filter to prevent limescale
- Spring lid with two stage openings: 45° to
- prevent steam burns and 80° to refill and clean more easy
- Water level indicator inside the kettle