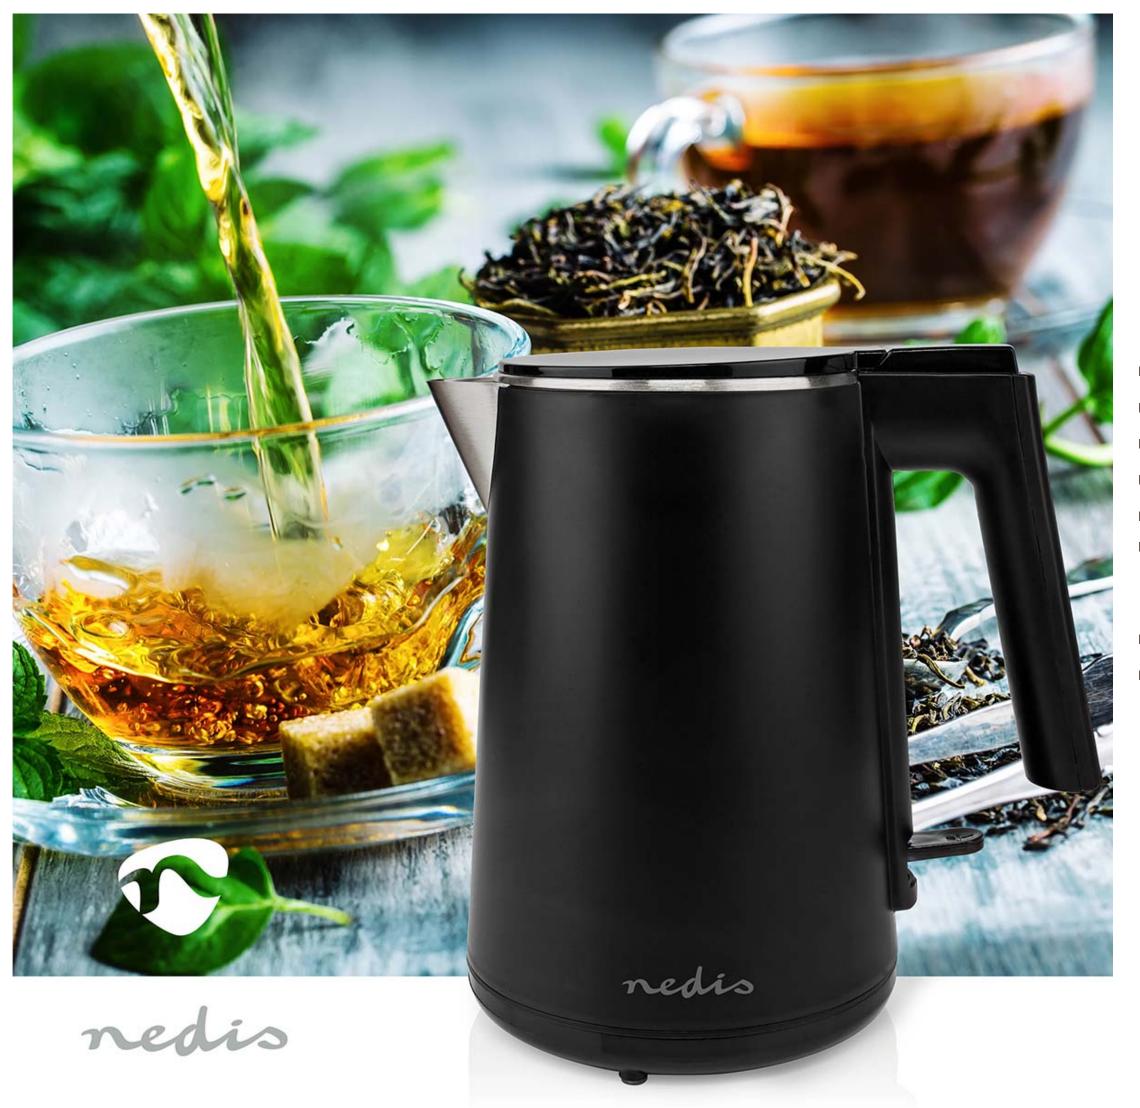

## **Features**

- Stylish black kettle with a volume of 1.0 liters
- Double-wall housing which maintains the temperature of the water for longer
- Concealed heating element of 1200 Watt for easy cleaning
- Cordless kettle on 360° pirouette base for easy lifting
- With fixed metal filter to prevent limescale
- Spring lid with two stage openings: 45° to prevent steam burns and 80° to refill and clean more easy
- Water level indicator inside the kettle
- Strix control Built according to international safety standards