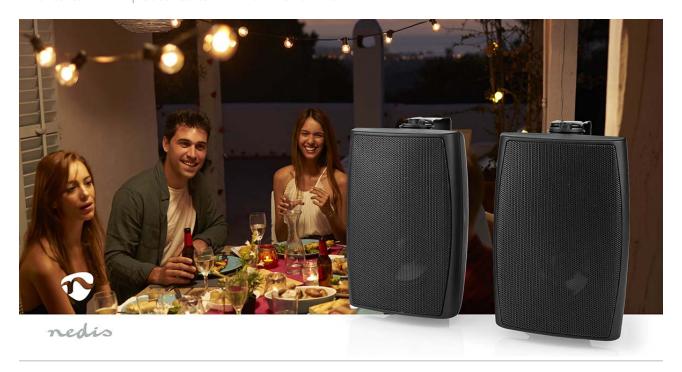

## Ambiance Design | 180 W | Stereo | IPX5 | Black

Brand: Nedis | Article number: SPBT6100BK | Product EAN number: 5412810439607 Inner Carton EAN: | Outer Carton EAN: 5412810442942

This Nedis Bluetooth® speakers set is a multifunctional 2-way speaker set featuring a 5,25" woofer and a 2" tweeter. Thanks to the built-in amplifier, the set can be connected quickly and easily. Because the amplifier has Bluetooth, you can easily make a wireless connection from a telephone, tablet, computer or notebook. The included wall brackets ensure that you can hang the speakers neatly. The 'auto-on' function switches the set on automatically as soon as a music signal is detected.

Thanks to the IPX5 protection rating the speakers are suitable for both indoors and outdoors. This makes them perfect for use on the terrace, balcony, under the patio or to be used for a garden party.