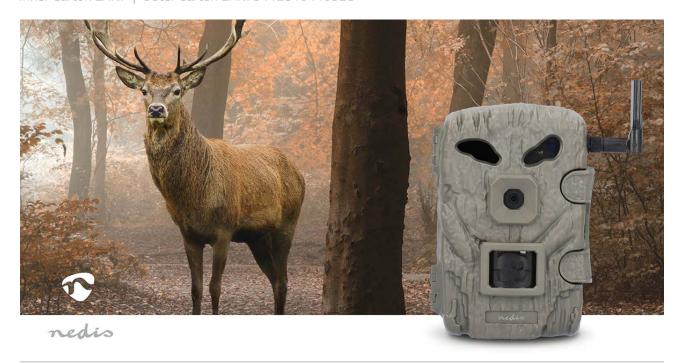

# Wildlife Camera

This Nedis Full HD Trail Wildlife Camera uses 4G technology and sends images to your email at lightning speed, you can then view the images & videos on your smartphone or computer. Do you want to be notified immediately when there is movement? Then this Nedis 4G wildlife camera is the best choice for you. You can access the recorded images and videos by automatically sending them to the cloud via a 4G connection.

The camera takes 1, 4, 5, 8, 16, 20 or 30 mega-pixel images or make Hull HD videos in 1080p with sound.

### **Features**

- Full HD trail camera with 4G LTE sim card reader (SIM card not included)
- Works with the free Camera Trap Wireless App (Android™ or iOS)
- Suitable for home security, Night Time Wildlife photography or Farm surveillance
- High quality 30 Megapixel still images and Full HD 1080p video recording with sound
- Fast 0.3s trigger speed to capture every exciting moment
- PIR detection range of up to 20 meter with a viewing angle of 50°
- Night vision with 4 black no-glow IR LEDs range up to 15 m