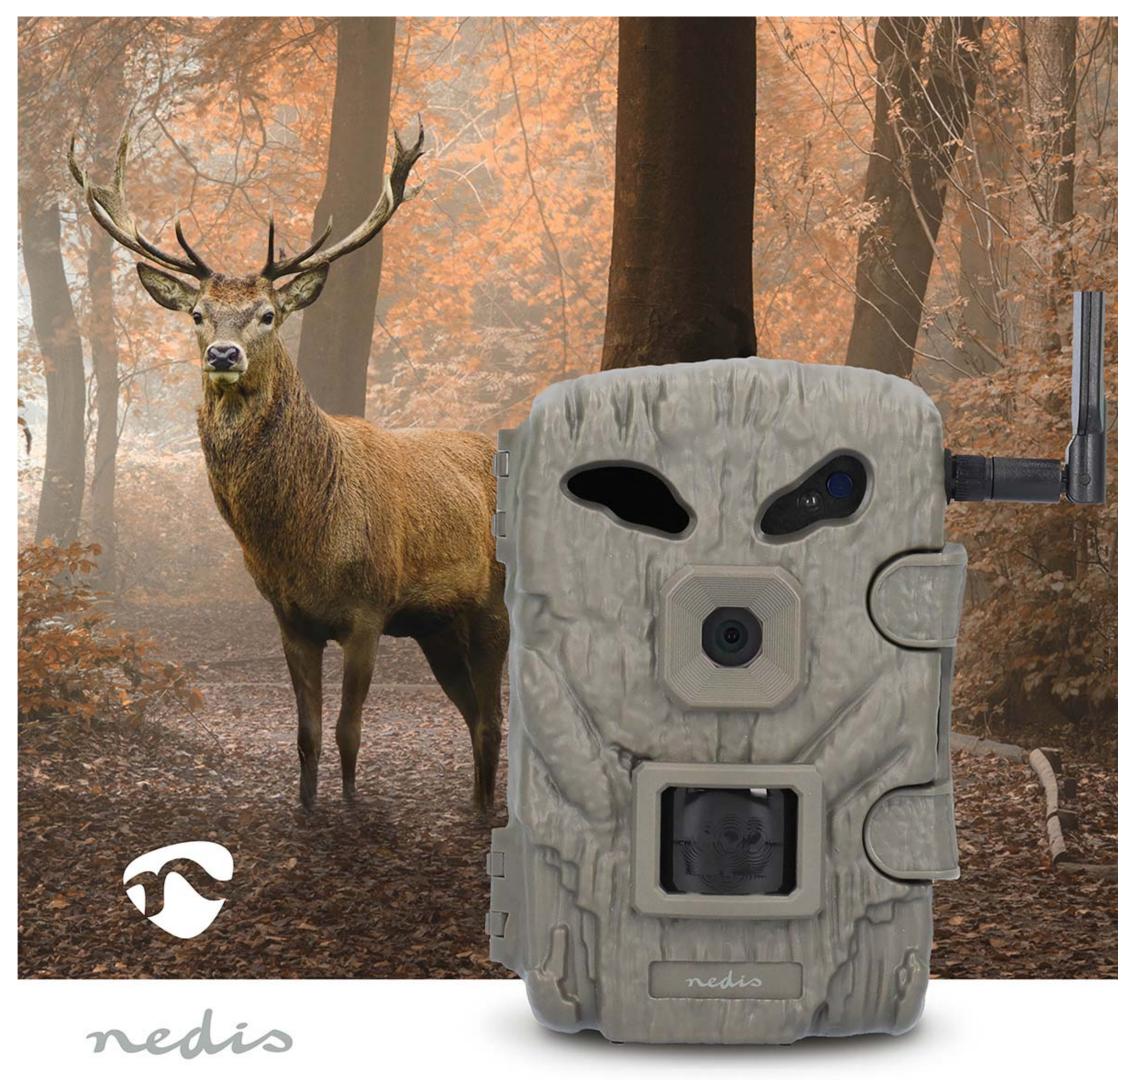

1080p@30fps | 30.0 MPixel | 2 MPixel CMOS | IP66 | 4G | Black No-Glow IR | Night vision | Viewing angle: 50 ° | Motion sensor | Detection angle: 50 ° | Detection range: 20 m | LCD Screen | Green

Brand: Nedis | Article number: WCAM460GN | Product EAN number: 5412810439591 | Inner Carton EAN: | Outer Carton EAN: 5412810440528

## **Features**

- Full HD trail camera with 4G LTE sim card reader (SIM card not included)
- Works with the free Camera Trap Wireless App (Android™ or iOS)
- Suitable for home security, Night Time Wildlife photography or Farm surveillance
- High quality 30 Megapixel still images and Full HD 1080p video recording with sound
- Fast 0.3s trigger speed to capture every exciting moment
- PIR detection range of up to 20 meter with a viewing angle of 50°
- Night vision with 4 black no-glow IR LEDs range up to 15 m
- Time-lapse function