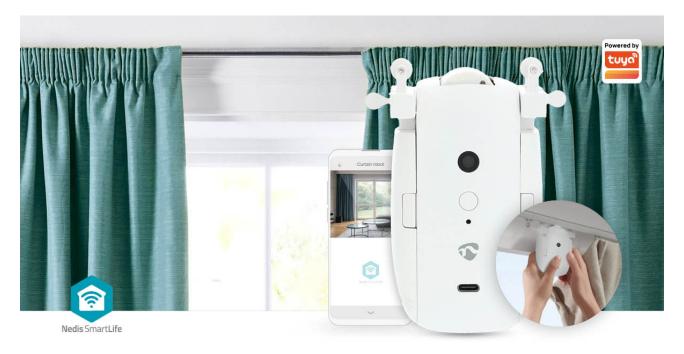

# SmartLife Curtain Robot

The Nedis smart Bluetooth motorized curtain robot is the perfect solution to make your U/I-rail curtains smart. This amazing smart motor allows you to connect directly with Bluetooth and control it with the Nedis SmartLife app. Once connected, the Nedis SmartLife app can be used to set schedules or routines that open and close them up automatically at a time you set so it looks like an inhabited home. Best of all, it supports voice control by Google Home and Amazon Alexa.

### **Features**

- Make your u-rail curtains smart with this motorized Bluetooth curtain robot
- Easy to pair directly with Bluetooth and control with the Nedis SmartLife app
- Automate and control your existing curtains
- Supports voice control by Google Home and Amazon Alexa
- Automate your curtains to have them open or close and a time you set
- Set your opening and closing time according to your local sunset/sunrise times
- Dynamic mode to open and close curtains with random intervals during holidays