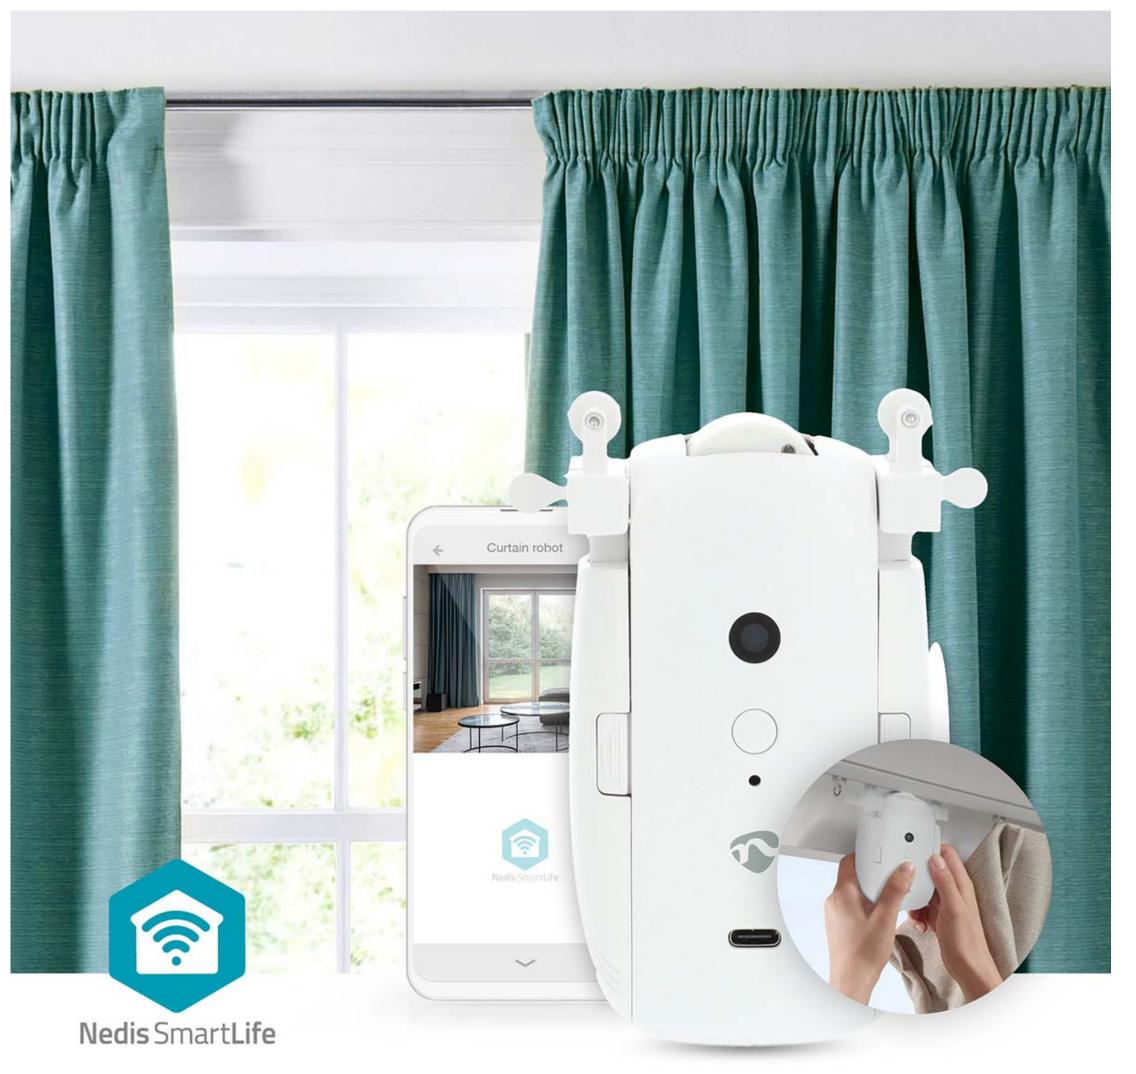

## nedia SmartLife Curtain Robot | BTMC20WT1PC

## I Rail / U Rail | Curtains / Drapes | Battery Powered / USB Powered | 4000 mAh | Bluetooth® | White

Brand: Nedis | Article number: BTMC20WT1PC | Product EAN number: 5412810419708 | Inner Carton EAN: 5412810450312 | Outer Carton EAN: 5412810419739

## **Features**

- Make your u-rail curtains smart with this motorized Bluetooth curtain robot
- Easy to pair directly with Bluetooth and control with the Nedis SmartLife app
- Automate and control your existing curtains
- Supports voice control by Google Home and Amazon Alexa
- Automate your curtains to have them open or close and a time you set
- Set your opening and closing time according to your local sunset/sunrise times
- Dynamic mode to open and close curtains with random intervals during holidays