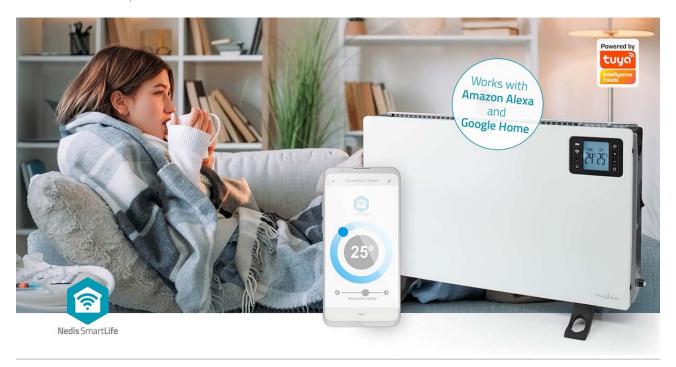

This Nedis Smart Wi-Fi convection heater can be simply connected to your existing Wi-Fi network. You can control all functions of the smart convection heater at any time and from anywhere - whether switching on and off, regulating heat settings or activating different modes .

#### Features

- Wi-Fi smart convection heater
- 3 heating levels 750/1250/2000 Watt
- Ideal to heat a room of up to 20 m²
- Programmable digital thermostat, to keep the room temperature at a stable level
- Turbo blower for quicker air circulation
- Programmable timer
- Frost protection
- LCD Display indicating preset and room temparature
- Remote control for extra convenience
- Safe to use thanks to the overheat protection
- Convenient carrying handle permits easy transportation of the heater