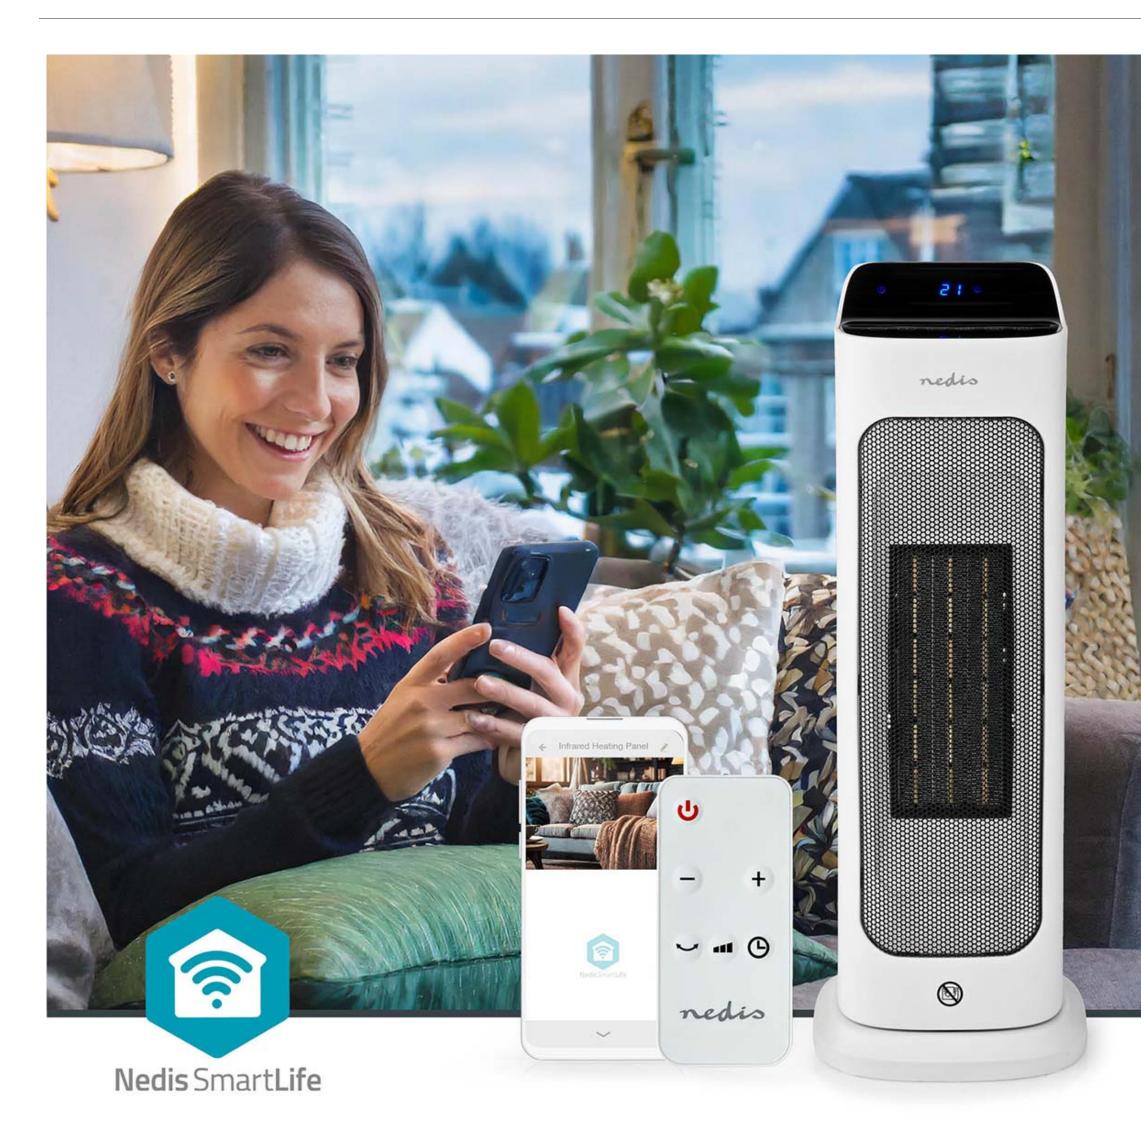

## nedio SmartLife Fan Heater | HTFA20WTW

## Wi-Fi | 2000 W | 2 Heat Settings | Oscillation | Display | 10 - 49 °C | Android<sup>™</sup> / IOS | White

Brand: Nedis | Article number: HTFA20WTW | Product EAN number: 5412810443154 | Inner Carton EAN: | Outer Carton EAN: 5412810443246

## Features

- Wi-Fi smart ceramic tower fan heater
- Energy-efficient PTC ceramic heating element
- Provides quick and efficient warmth
- Ideal to heat a room of up to 20 m<sup>2</sup>
- 2 heat settings, 1400/2000W, to meet different heat demands
- Digital thermostat, to keep the room temperature at a stable level
- Oscillation function to evenly spread the warm air
- Remote control for extra convenience
- Safe to use thanks to the anti-tilt and overheat protection
- Convenient carrying handle permits easy transportation of the fan heater

## **Read more online**

| Nedis SmartLife | · 21 ·              |       |
|-----------------|---------------------|-------|
|                 | nedio               | 8     |
|                 |                     | Ŭ     |
|                 | 0                   | - +   |
|                 |                     | nedio |
|                 | nart Ceramic<br>ter |       |