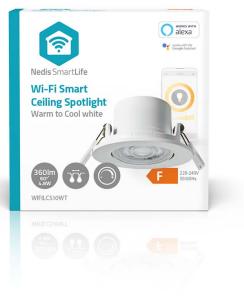

## nedia SmartLife Ceiling Light | WIFILCS 10 WT

## Wi-Fi | Warm to Cool White | Round | Diameter: 52 mm | 360 lm | 2700 - 6500 K | IP20 | Energy class: F | Android™ / IOS

Brand: Nedis | Article number: WIFILCS10WT | Product EAN number: 5412810419401 | Inner Carton EAN: 5412810419487 | Outer Carton EAN: 5412810419470

## **Features**

- Plug & play: connects directly with your Wi-Fi
- Adjustable beam angle up to 60 degrees
- Easy assembly, no screws required
- Install as many spots as you want thanks to the Loop in loop out technology
- Control the bulb's brightness 2700-6500K
- Use the Nedis® SmartLife app to set timings for switching on/off automatically
- Supports voice control in combination with Amazon Alexa or Google Home
- Can be used as a stand-alone product or can connect easily with other Nedis®
  SmartLife products