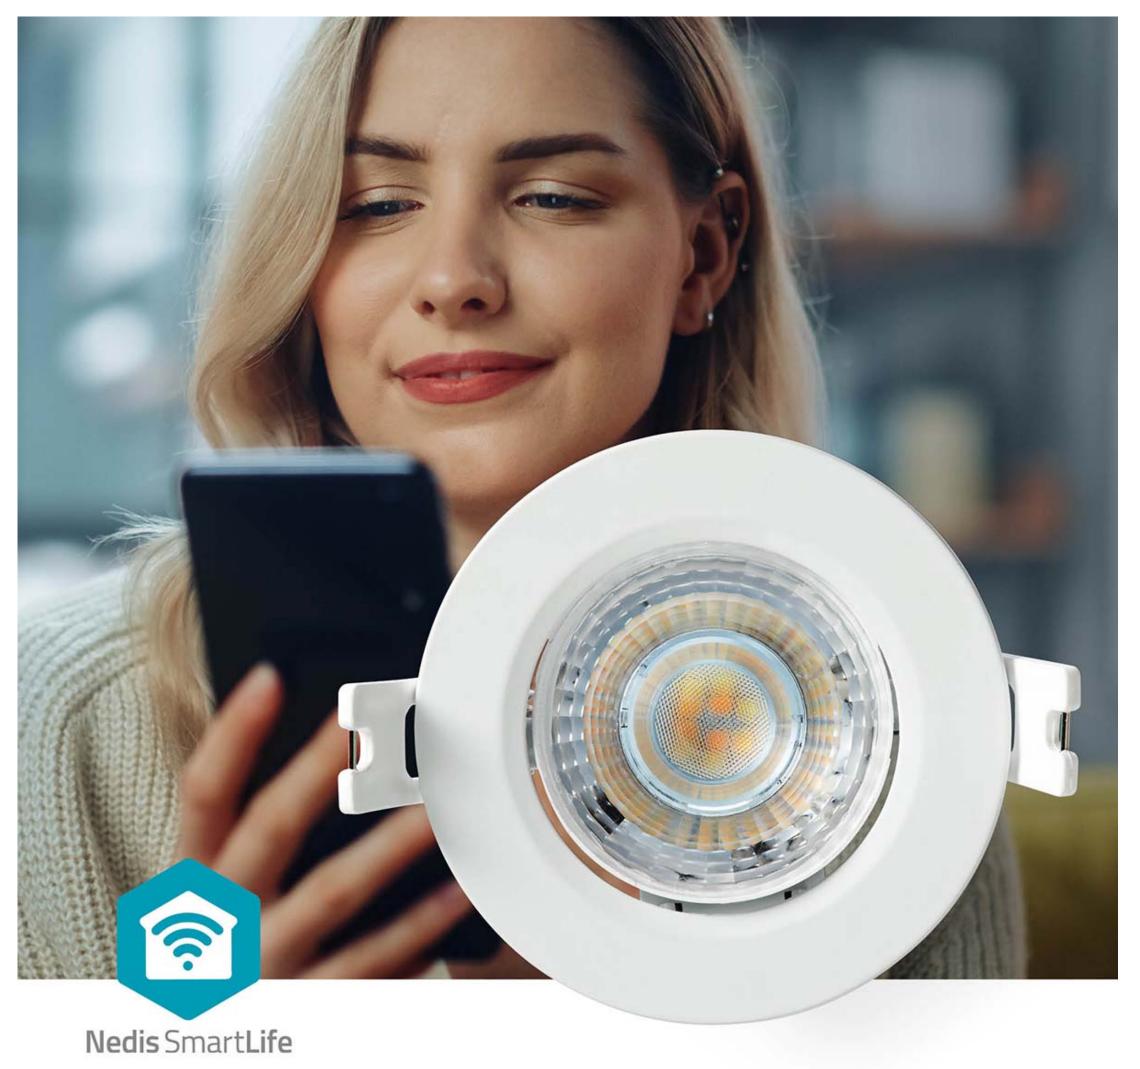

## nedia SmartLife Ceiling Light | WIFILCS 10 WT

## Wi-Fi | Warm to Cool White | Round | Diameter: 52 mm | 360 lm | 2700 - 6500 K | IP20 | Energy class: F | Android™ / IOS

Brand: Nedis | Article number: WIFILCS10WT | Product EAN number: 5412810419401 | Inner Carton EAN: 5412810419487 | Outer Carton EAN: 5412810419470

## **Features**

- Plug & play: connects directly with your Wi-Fi
- Adjustable beam angle up to 60 degrees
- Easy assembly, no screws required
- Install as many spots as you want thanks to the Loop in loop out technology
- Control the bulb's brightness 2700-6500K
- Use the Nedis® SmartLife app to set timings for switching on/off automatically
- Supports voice control in combination with Amazon Alexa or Google Home
- Can be used as a stand-alone product or can connect easily with other Nedis®
  SmartLife products