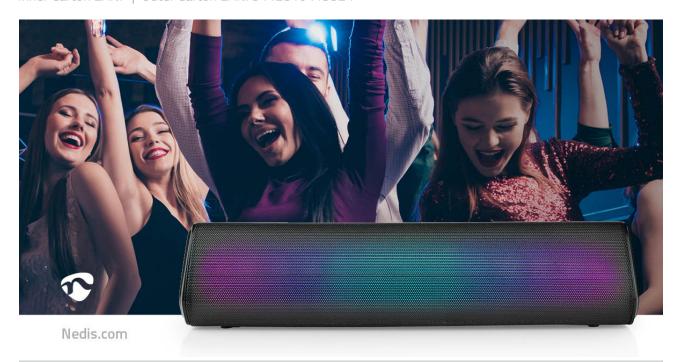

This Nedis RGB Bluetooth® speaker is a 2.0 channel 18 W wireless speaker delivers a great rich sound thanks to the tilted design. It is lightweight and portable and you can boost the party with the large dynamic flashing RGB LED lights. These can also be switched off if desired

This speaker allows you to enjoy your favourite tracks or radio station direct from your smartphone or tablet via Bluetooth®. You can also use the AUX-IN connection to connect to an external device. This speaker has a True Wireless Stereo function (TWS) allowing you to pair up 2 of these speakers to give you a real party feel. It has a built-in microphone to make hands-free phone calls.

### **Features**

- 18 W (2x 9W) of Peak Power providing a rich sound
- The internal battery provides up to 6 hours of playtime
- Integrated dynamic flashing RGB LED lights to make the party complete
- True Wireless Stereo (TWS) Pairing 2 of these speakers will double the audio experience
- Tilted design for better sound experience
- Control buttons to pause/play music or adjust the volume
- Built-in microphone for hands-free calling