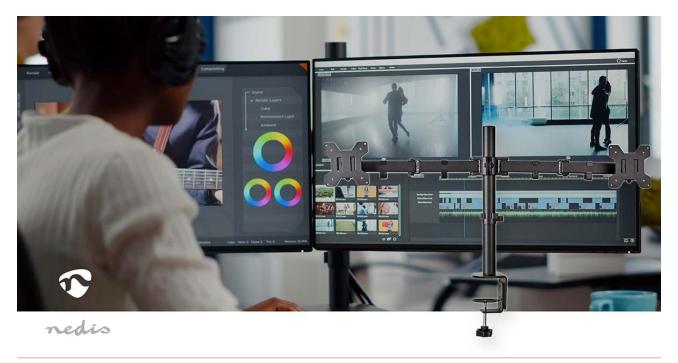

## 2 Screens | 15 - 32 " | 75x75 / 100x100 | Full Motion

Brand: Nedis | Article number: MMDOS110BK | Product EAN number: 5412810419203

Inner Carton EAN: | Outer Carton EAN: 5412810419395

This Nedis monitor desk mount arm is suitable for two flat screens up to 32". The versatile tilt (50°), rotate (360°) and swivel (180°) possibilities allow you to change the mount to any viewing angle. This mount is a great choice for space-saving placement on desks using a desk clamp to install it easily and fast.

The multipurpose screen mount keeps your desk or gaming station tidy in any (home) office, also due to the smart cable management clips which ensure orderly routing of the cables. This screen stand is suitable for any flat (curved) screen with a VESA standard of 75x75 or 100x100mm.

## Features

- Made from metal for strength and support
- Can mount two 14 24" computer screens
- Maximum weight: 14 kg (2x 7 kg)
- Mounting clamp suitable for desks with a thickness of up to 6 cm
- Arm radius: 39 cm
- Pivot function: 180°