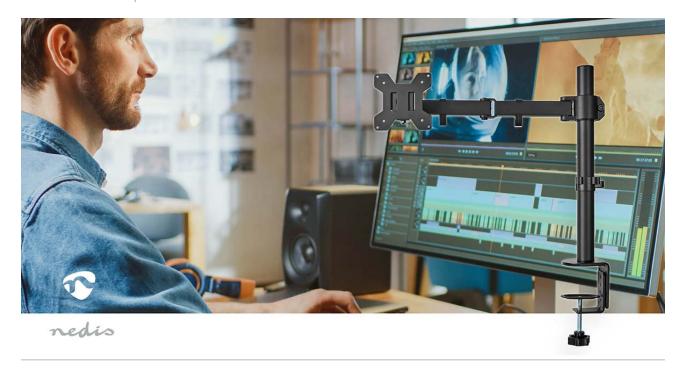

## 1 Screen | 15 - 32 " | 75x75 / 100x100 | Full Motion

Brand: Nedis | Article number: MMSIS110BK | Product EAN number: 5412810419197

Inner Carton EAN: | Outer Carton EAN: 5412810419388

This Nedis monitor desk mount arm is suitable for one flat screen up to 32". The versatile tilt (50°), rotate (360°) and swivel (180°) possibilities allow you to change the mount to any viewing angle. This mount is a great choice for space-saving placement on desks using a desk clamp to install it easily and fast.

The multipurpose screen mount keeps your desk or gaming station tidy in any (home) office, also due to the smart cable management clips which ensure orderly routing of the cables. This screen stand is suitable for any flat (curved) screen with a VESA standard of 75x75 or 100x100mm.