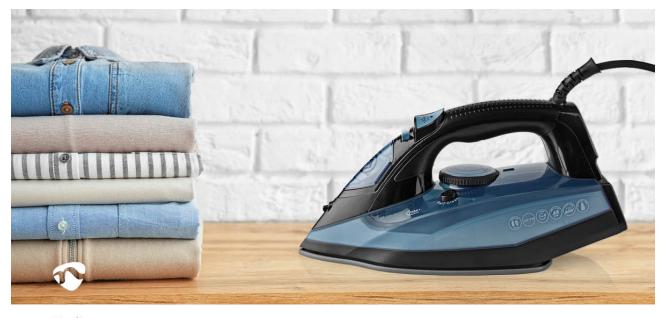

# Steam Iron

## 2600 W | 25 g/m | Steam shot | Ceramic | 0.32 I

Brand: Nedis | Article number: IRON2000 | Product EAN number: 5412810417421

Inner Carton EAN: | Outer Carton EAN: 5412810447268

Nedis.com

Enjoy fast and flawless ironing results every day with this Nedis steam iron. With its power of up to 2600W, it heats up quickly. The steam power can be adjusted to suit your needs, whether you need it for delicate fabrics such as silk, synthetic or wool, or just for easy materials such as linen or cotton. It has a continuous steam output of 15 to 25 grams per minute and a steam burst of 0.35 to 1 gram at a time.

#### **Features**

- Adjustable steam control for effortless ironing of any garment type
- Vertical steam function for removing creases from clothing on a hanger
- Dry, Steam and spray to smooth out stubborn creases
- Anti-scaling and anti-drip system prevents stains on your clean laundry
- A large water tank of 380 ml and a large filling opening for easy refilling with the included filling cup
- With a continuous steam output of 15 to 25 g/min and a steam burst of 0.35 to 1.0 g at a time