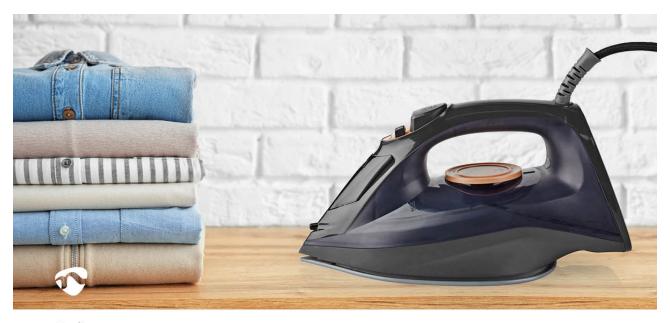

## 2200 W | Steam shot | Ceramic | 0.26 I

Brand: Nedis | Article number: IRON1000 | Product EAN number: 5412810417414 Inner Carton EAN: | Outer Carton EAN: 5412810447251

Nedis.com

Enjoy fast and flawless ironing results every day with this Nedis steam iron. With its power of up to 2200W, it heats up quickly. The steam power can be adjusted to suit your needs, whether you need it for delicate fabrics such as silk, synthetic or wool, or just for easy materials such as linen or cotton. It has a continuous steam output of 12 to 25 grams per minute and a steam burst of 0.5 to 0.8 grams at a time.

## **Features**

- Adjustable steam control for effortless ironing of any garment type
- Vertical steam function for removing creases from clothing on a hanger
- Dry, Steam and spray to smooth out stubborn creases
- A large water tank of 220 ml and a large filling opening for easy refilling with the included filling cup
- With a continuous steam output of 12 to 25 g/min and a steam burst of 0.5 to 0.8 g at a time
- Maximum power output of 2200W ensures a very short warm-up time
- Ceramic soleplate for easy gliding