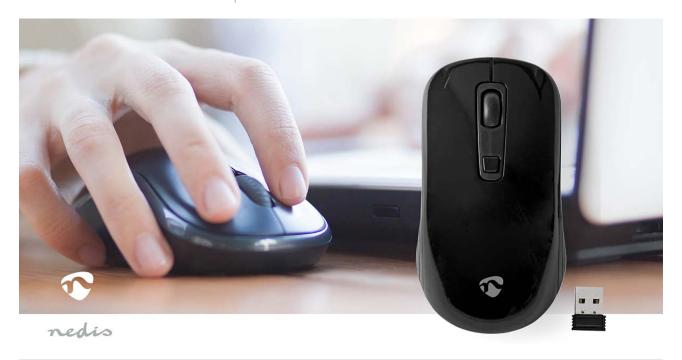

This Nedis 4-button wireless optical mouse is a great choice for anyone who wants to enjoy a fully wireless experience up to a 10m range. The mouse can be wirelessly connected to your PC or laptop and comes with a USB nano dongle which can be stored in the mouse. The mouse has a high precision optical sensor with resolution up to 1600 dpi.

The optical mouse is battery operated and requires two AAA battery to operate.

## **Features**

- Mouse can be wirelessly connected to PC or laptop
- Enjoy a fully wireless experience with a 10m range
- USB nano dongle which can be stored in the mouse
- Adjustable DPI settings up to 1600 DPI
- Battery operated (2x AAA)
- Compact mouse is easy to take with you in your notebook bag