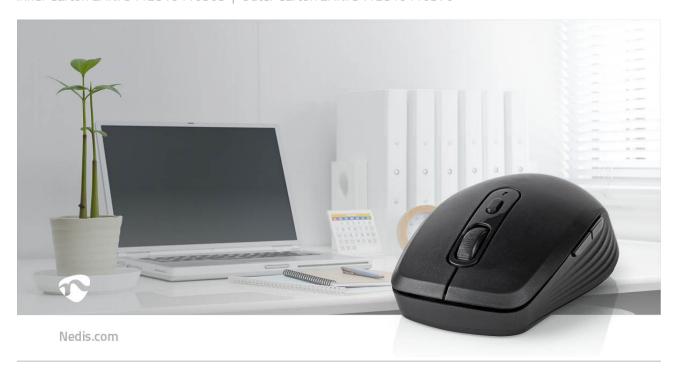

This Nedis 6-button wireless optical mouse is a great choice for anyone who wants to enjoy a fully wireless experience up to a 10m range. The mouse can be wirelessly connected to your PC or laptop and comes with a USB nano dongle which can be stored in the mouse. The mouse has a high precision optical sensor with resolution up to 1600 dpi.

The optical mouse is battery operated and only requires one AA battery to operate. It has an energy-saving on-off switch that can be used to preserve the life of your batteries.