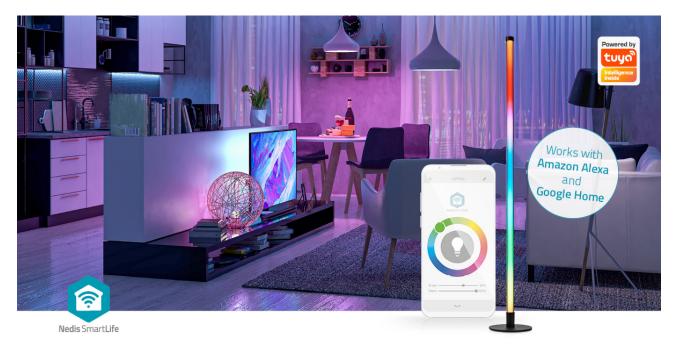

This high end vertical Smart LED floor lamp has a slim and minimalistic design in a solid metal housing that fits in every interior. The floor lamp is ideal as accent lighting behind the sofa or in the corners of your house. It allows you to take control of your lights and to set the right ambiance in your house.

#### Features

- High-end vertical Smart LED floor lamp in a solid metal housing
- Slim, minimalistic and space saving design
- Good luminous effect, no light spots, no dark areas
- Plug & play: connects directly with your Wi-Fi
- 12 kinds of different scenes to choose or customize your own scenes
- Dimmable lightning options
- Adjustable colour temperature extra warm white (2700 K) to cool white (6500 K)
- Use the Nedis<sup>®</sup> SmartLife app to set timings for switching on/off automatically