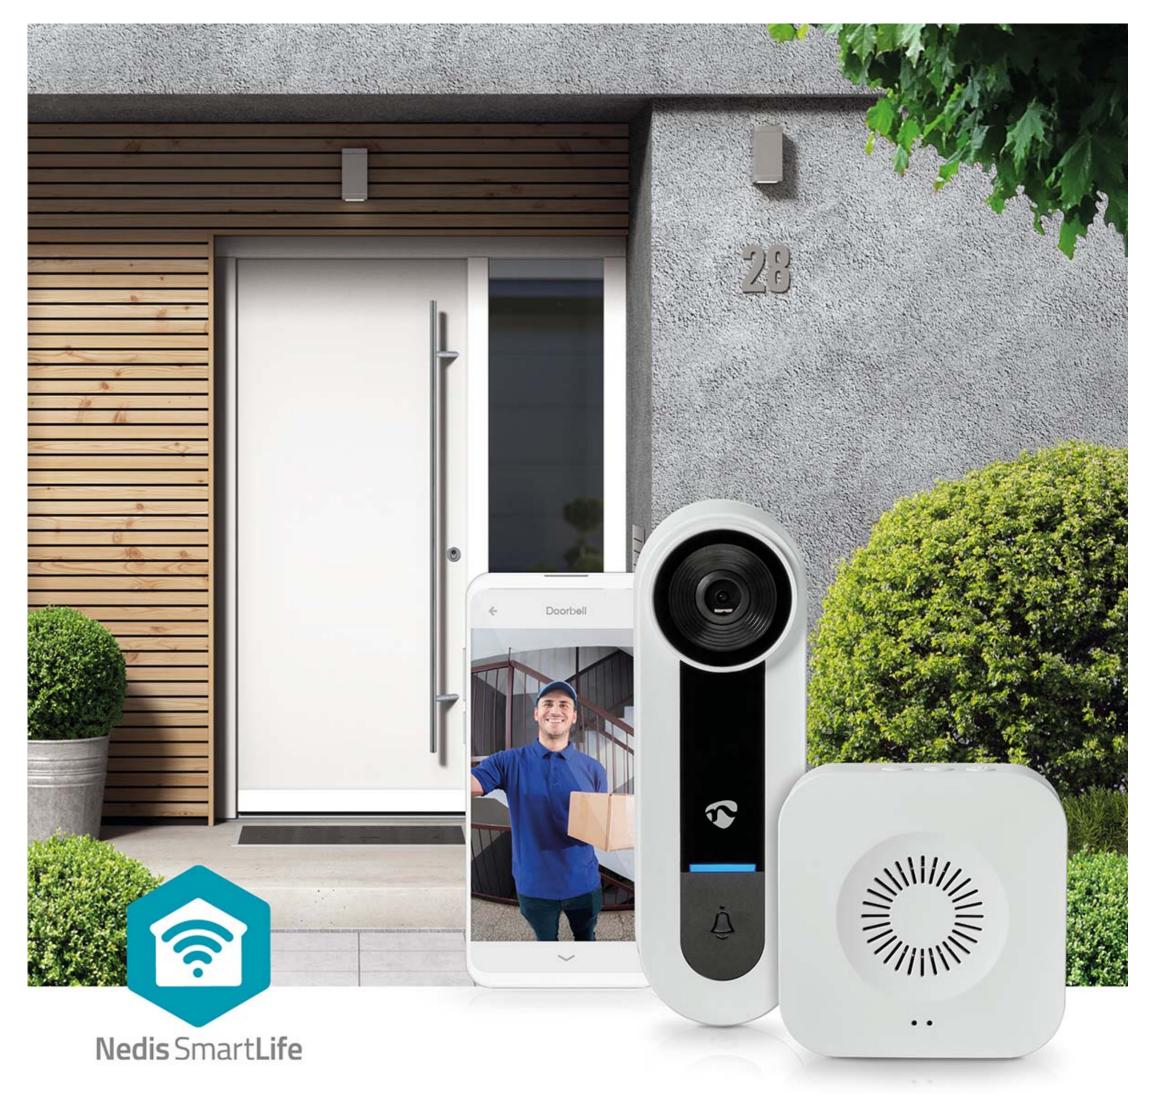

## **Features**

- Sends push notifications to your smartphone if someone approaches (motion detector) or rings the bell
- 1536p HD Head to Toe Video offers an expanded outlook so you can see more of who is at your door
- Extra wide viewing angle, so you can keep an eye on a relatively large part of your garden or driveway.
- Motion detection area in order to select a specific area to detect motion and avoid unnecessary notifications
- Night vision function offering a range of approx. 10 m.