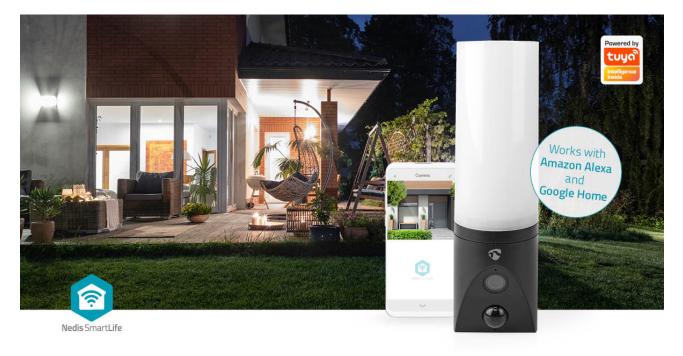

This smart Nedis outdoor camera with integrated LED light makes sure you are always aware of what is going on around the house.

Full HD Resolution

You can keep an eye and react to everything you see in real time via the app. Thanks to the microSD slot, you can store recordings on a microSD card up to 128 GB (not included). It records in Full HD resolution (1920x1080 pixels) for complete clarity of the images captured. There is also an option to save the video material in our app via a cloud solution.

#### Features

- Full HD camera (1920\*1080P) for extra clear images
- 1000 lumen dimmable LED to light up a wide area
- 0-120 degrees horizontal camera movement
- Set schedules for switching the light
- Light can be turned on when motion is detected
- 10 metres infrared night view
- Sound and motion detection, programmable based on time period and area
- 120 degrees wide angle
- Siren alarm of 110 dB to scare off unwanted visitors
- 2-way audio to enable communication with anyone in front of the camera