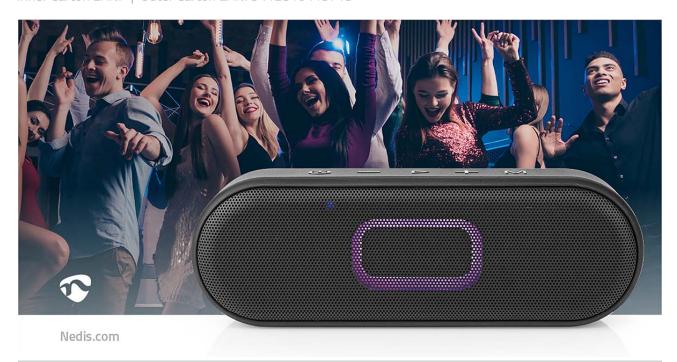

This Nedis RGB Bluetooth® speaker is a 2.0 channel 16 W wireless speaker that delivers great rich sound and is incredible lightweight and portable. You can boost the party with the dynamic flashing RGB LED lights at the front which can also be switched off. The wireless speaker has a premium design with a metal grill. Thanks to the IPX6 protection rating, this wireless speaker is also an ideal speaker for outdoor activities like a party at the beach, a pool party and to take it with you to the water or on a boat.

#### **Features**

- Stylish Bluetooth® 2.0 channel speaker designed as a compact-sized and powerful speaker, made to be taken anywhere
- 16 W (2x 8 W) peak power providing a rich sound
- Premium design with a metal grill
- Integrated dynamic flashing RGB LED lights to make the party complete
- IPX6 rating to protect against powerful water jets
- Bluetooth® 5.1 wireless technology for a stable, interference-free connection