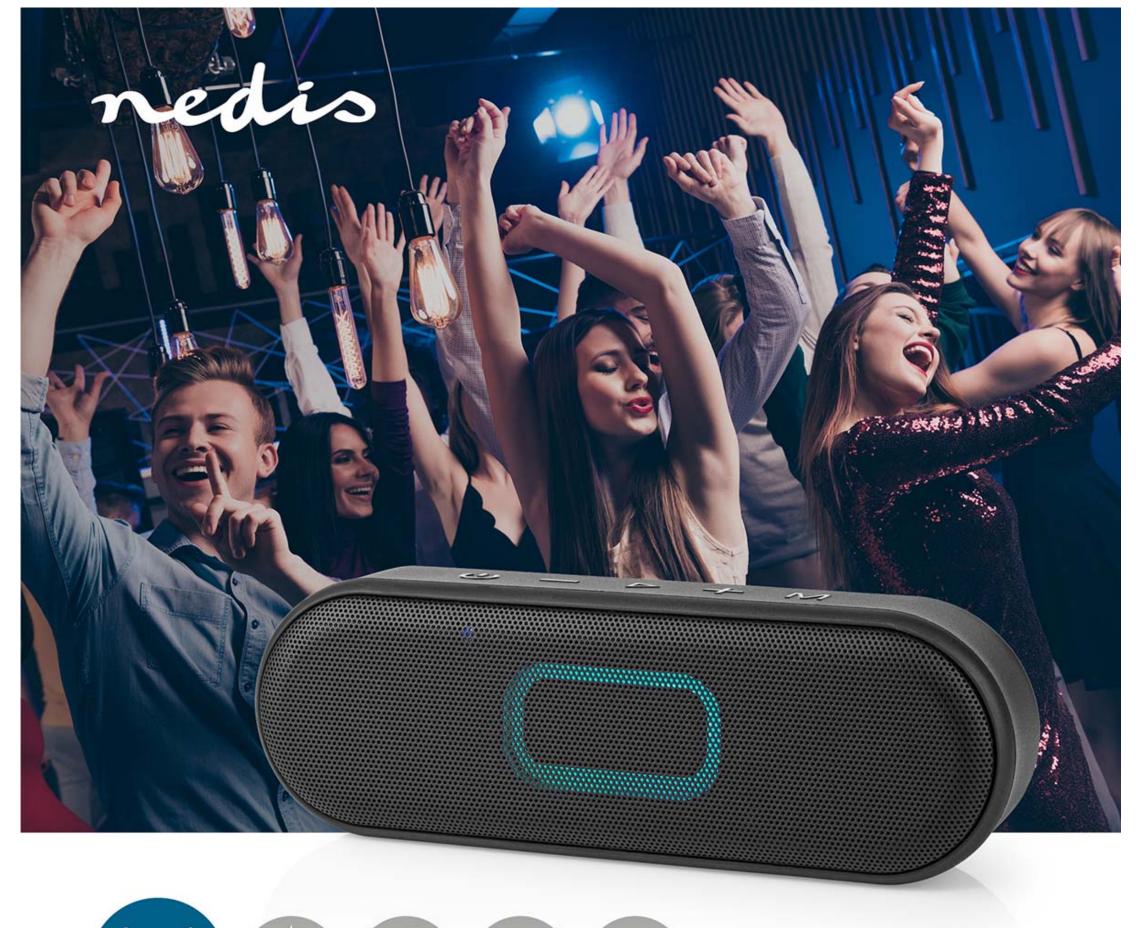

## Battery play time: 12 hrs | Handheld Design | 16 W | Stereo | Built-in microphone | IPX6 | Linkable | Black

Brand: Nedis | Article number: SPBT3600BK | Product EAN number: 5412810413348 Inner Carton EAN: | Outer Carton EAN: 5412810413713

## **Features**

- Stylish Bluetooth® 2.0 channel speaker designed as a compact-sized and powerful speaker, made to be taken anywhere
- 16 W (2x 8 W) peak power providing a rich sound
- Premium design with a metal grill
- Integrated dynamic flashing RGB LED lights to make the party complete
- IPX6 rating to protect against powerful water jets
- Bluetooth® 5.1 wireless technology for a stable, interference-free connection
- Instant connecting and pairing connects and pairs automatically after initial pairing