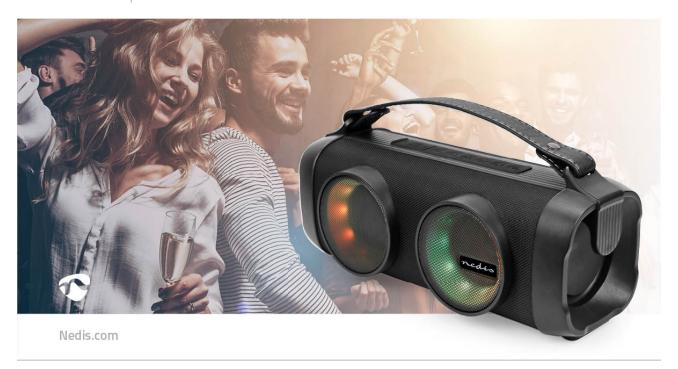

This Nedis RGB Bluetooth® party boombox is a 2.0 channel 24 W wireless speaker that delivers strong and pure sound with a hard-hitting bass. You can boost the party with the flashing RGB LED lights at the front. These RGB lights change colour while playing music, but they can also be switched off.

This boombox allows you to enjoy your favourite music from your smartphone or tablet via Bluetooth®. You can also use the USB port or the AUX-IN connection for an external device to play music. With the TWS function, you can even pair up to 2 of these boomboxes for True Wireless Stereo.

#### **Features**

- Integrated flashing RGB LED lights to make the party complete
- Built-in 1500 mAh battery for up to 5 hours (up to 4 hours with RGB LED on) of non-stop music on a single charge
- 24 W (2x 12 W) peak power providing a rich sound with hard-hitting bass
- 2.0 channel speakers providing stereo sound
- IPX4 rating to protect against splashing of water
- Bluetooth® 5.1 technology for a stable, interference-free connection