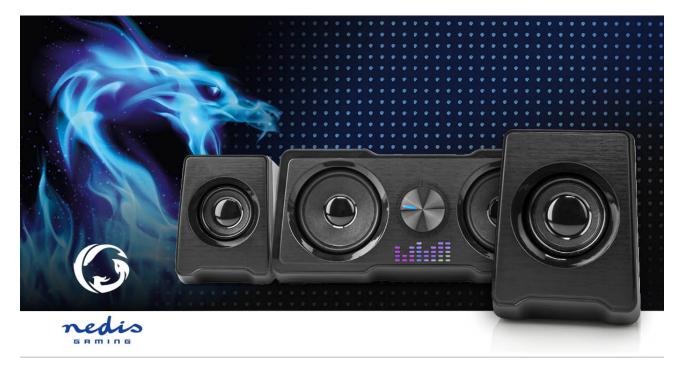

This powerful and fashionable Nedis sound set comes with a unique dual subwoofer. This set consists of a 2.2 system, with 2 satellite speakers and a subwoofer with 2 bass drivers. The dual bass system not only provides a fast dynamic response in the low frequency range but also delivers a strong sound with every nuance in the lower frequencies coming across as crystal clear.

## Features

- Up to 48 Watt of speaker power for high quality sound effects
- 2.2 (dual subwoofer + 2 satellite speakers) for great bass and clear sound
- Multi-colour LED light effect for every setting