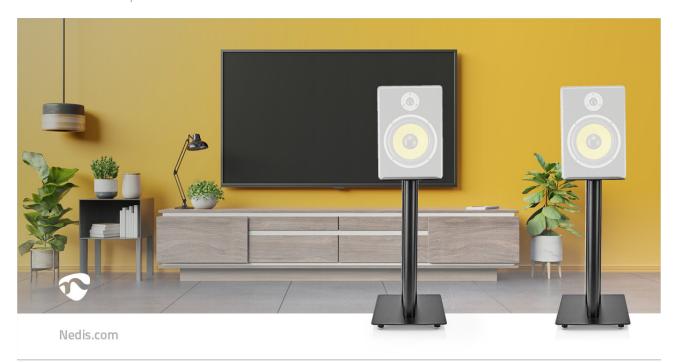

## Compatible with: Universal | Floor | 10 kg | Fixed | Steel | Black

Brand: Nedis | Article number: SPMT2900BK | Product EAN number: 5412810411146 Inner Carton EAN: | Outer Carton EAN: 5412810411214

These universal Nedis® speaker floor stands with a discrete design are ideal for most satellite speakers and small bookshelf speakers. Get the very best sound performance from your speakers with these floor stands, finished in black colour.

A sturdy and stable base with steel pads for wood and tile floors and steel spikes for carpeted surface acoustically isolates the stands from flooring and ensures stability. It has a total height of 500 mm and a top base of 250x200 mm to put on the speaker with a maximum weight of up to 10 kg. The hidden internal cable management inside the vertical back column keeps the wiring organized for a clean and neat look.

## **Features**

- Universal design fits a wide range of speakers
- Strong and durable with a maximum supported weight of 10 kg per stand
- Weighted base ensures stability and reduces secondary sound vibrations
- Steel pads and spike feet included pads for wood and tile floors and spike feet for carpeted surface which acoustically isolates the stands from flooring
- Integrated cable management to keep everything organized