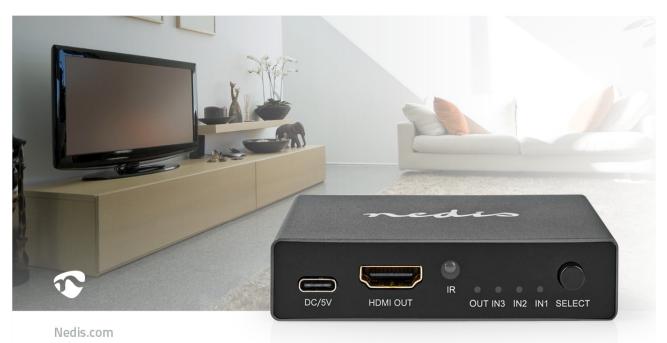

This Nedis HDMI<sup>™</sup> Switch allows you to connect 3 HDMI<sup>™</sup> devices to one HDMI<sup>™</sup> output device. You can switch between the 3 input devices by simply pressing the switch button on the product or remote control.

The 3 ports support 8K @60Hz, 4K @120Hz, 1080p @240Hz, HDR, HDCP, CEC, ARC with transfer speeds of 48 Gbps and backwards compatible with previous HDMI™ versions and norms.

Suitable to connect your game console, like Playstation 5 and Xbox X

## Features

• For connecting game consoles such as

PlayStation 5 and Xbox X / S, Blu-ray players,

digital TV decoders, media players and all other HDMI devices

- Switches automatically between connected sources
- Supports 3 HDMI<sup>™</sup> Inputs to 1 HDMI<sup>™</sup> Output
- Supports HD resolutions up to 8K@60Hz and downwards compatible
- Supports audio formats, such as LPCM, DTS Digital, DTS-HD, Dolby TrueHD
- Supports HDCP2.3
- Maximum Transmission Rate: 48 Gbps
- USB powered 5V / 1A