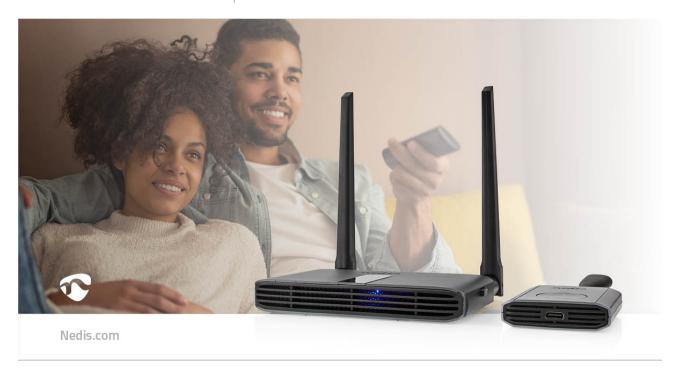

This Nedis Wireless HDMI™ extender offers wireless HDMI™ signal transmission of connected audio/video equipment to a TV or beamer up to a distance of 30 metres. The HDMI™ signal even passes through walls and ceilings. Ideal when a cabled connection is not possible or when you don't want to pull a cable connection. With the wireless extender you can have a TV signal anywhere in the house without having a television connection at this location.

This makes it very easy to watch television in the bedroom, or place your television anywhere you want without considering the availability of a TV connection.

## **Features**

- Watch TV anywhere in your home, without any cabling
- Wireless HDMI™ signal transfer up to 30 metres through walls and ceilings
- Supports video resolutions up to 1080p (FullHD)
- Low Latency less than 200ms
- Room to room HDMI™ wireless transmission
- Can be used for Airplay, DLNA, and miracast