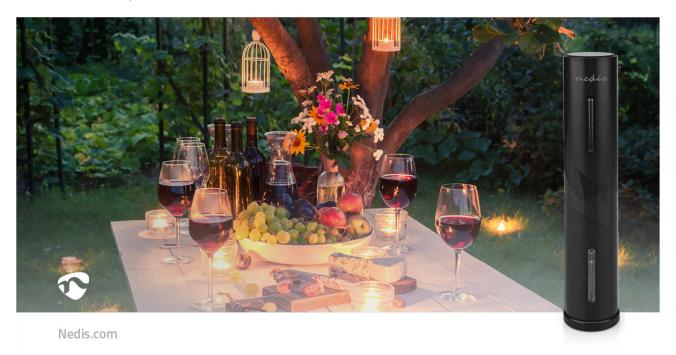

## Electronic Wine Opener

## ABS / Aluminium | Black

Brand: Nedis | Article number: KAEWO100BK | Product EAN number: 5412810409280

Inner Carton EAN: | Outer Carton EAN: 5412810410279

This Nedis electric wine opener is the perfect gadget to make every wine lover's life a little bit easier. The wine opener removes corks effortlessly at the press of a button, so you can quickly drink your favourite wine or serve it to your guests. No more hassle with difficult corkscrews or corks that get stuck in the bottle.

The opener is extremely easy to use, it takes just a few seconds to open any bottle. The exquisite texture and shining curve pattern give this opener a modern and classy look and feel. A luxurious addition to any interior, ideal for a fancy dinner party with friends or family.