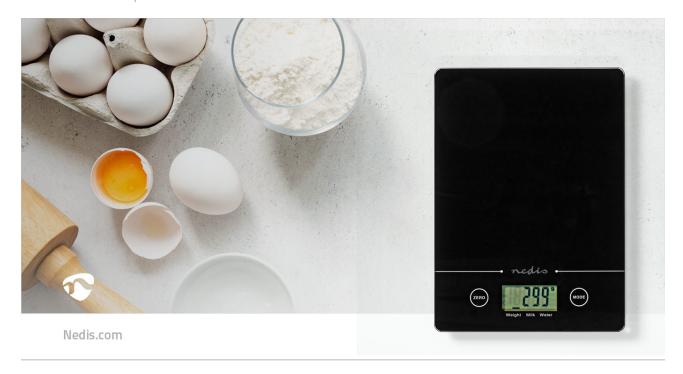

## Digital | Glass / Plastic | CR 2032 Battery | Black

Brand: Nedis | Article number: KASC620BK | Product EAN number: 5412810408788 Inner Carton EAN: | Outer Carton EAN: 5412810411368

This modern, slimline and user friendly kitchen scale has a 4mm thick tempered glass weighing platform. Very easy to use due to the digital touchscreen control buttons. The big and clear LCD screen is easy-to-read and with the practical tare function this scale has everything you need for everyday use.

With a max weighing capacity of 5 kg and precise 1 g incremental measurements it is perfect for adding different ingredients with precise measurements. Powered by 1 CR2032 Lithium battery, next to the on/off switch the scale has an energy-saving 'auto-off' function that switches the scale off automatically after a periode of no-use. In combination with the low-battery or overload indication you don't have to worry about energy usage.

## **Features**

- Slimline electronic kitchen scale with 4mm thick tempered glass
- Suitable for weighing ingredients with a weight of up to 5 kilograms
- Indicate volume of water and milk
- Accurate weight control thanks to high-precision sensor technology
- Easy to use thanks to touch screen
- Automatic switch-off
- Display for low battery level and overload warning
- Easy to read LCD display (58 x 27 mm)