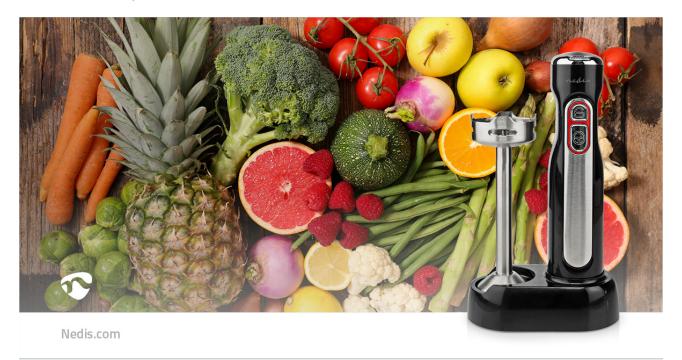

## 100 W | Speed settings: 1-Speed Setting | Black / Silver

Brand: Nedis | Article number: KAHB600BK | Product EAN number: 5412810407644

Inner Carton EAN: | Outer Carton EAN: 5412810409273

This Nedis cordless hand blender gives you maximum freedom of movement. Ideal to make soups, milkshakes, sauces and other recipes without being tied to a power cord. The sleek and lightweight design is cordless and easy to operate with one hand. The single speed version has a top speed of 13.000 RPMs which ensures silky smooth results.

The rechargeable lithium-ion battery offers optimal runtime and performance, and is fully charged in 2 hours. A colour-coded led indicates when it is time to recharge.

The stainless steel mix rod is also long enough to get into deep pots. Comes in complete package with a stand to store the blender.

## **Features**

- Cordless hand blender for soups, sauces and smoothies
- Efficient mixing everywhere
- Charge for 2 hours and works for 13 minutes
- Lightweight and ergonomic design with single speed
- With lock and on/off button
- LED colour indicator for status
- Stainless steel blending rod and blades