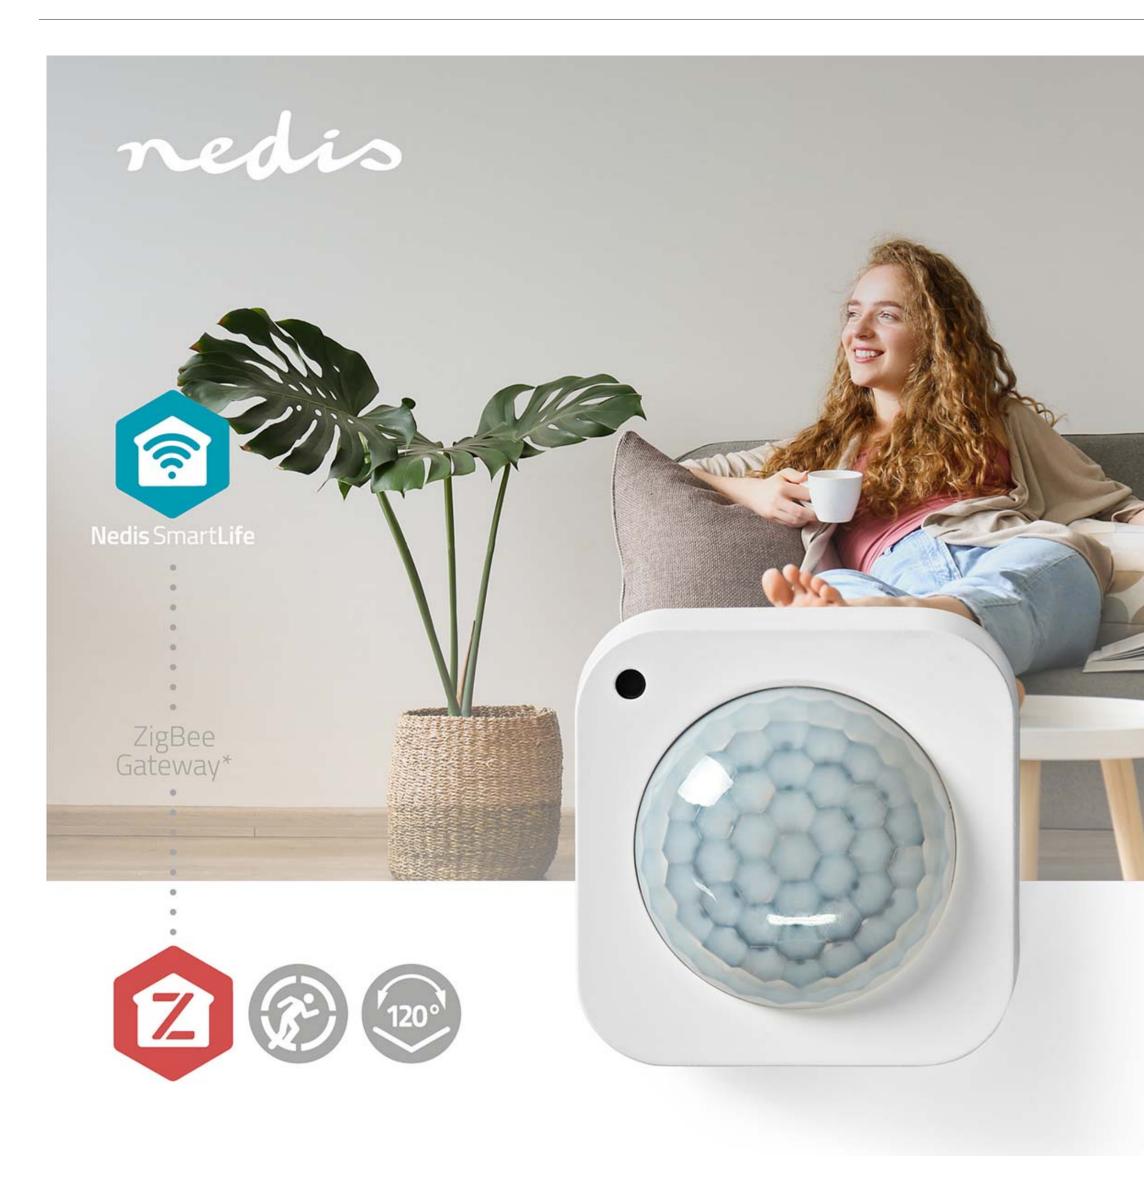

## nedia SmartLife Motion Sensor | ZBSM20WT

## Zigbee 3.0 | Battery Powered / USB Powered | Detector angle: 100 ° | Detector range: 7 m | Max. battery life: 24 Months | White

Brand: Nedis | Article number: ZBSM20WT | Product EAN number: 5412810408894 | Inner Carton EAN: 5412810442904 | Outer Carton EAN: 5412810442898

## Features

- Detect motion using the PIR (Passive Infrared) sensor wherever you want within a range of approximately 30 m from the Nedis Zigbee gateway (WIFIZBxxx)
- Detect brightness to limit or adjust the automations based on the level of light in the room
- Fully integrates with your Nedis<sup>®</sup> SmartLife application (through the Nedis<sup>®</sup> Zigbee gateway) to combine with other smart products in automations
- Battery-powered for flexible placement
- Battery lifetime of up to one year